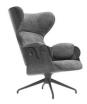

# Lounger

JAIME HAYON 2009

#### **COMPONENTS and MATERIALS:**

**SEAT, BACK REST AND PUFF** in plywood with exteriors in MDF, ash and walnut.

Upholstered (non-removable) polyether sponge, in various fabrics and leathers available in BD.

**DECORATIVE BUTTONS** in painted steel matching the same colour as the structure.

**ARMRESTS** made out of curved galvanised iron sheets and upholstered.

**STRUCTURE** powder coating in blue (RAL 5003), red (RAL 2004), anthracite grey (RAL 7071), pale brown (RAL 8025) and beige (RAL 1001).