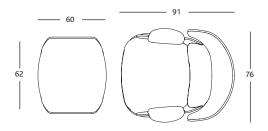

#### **DIMENSIONS and WEIGHTS:**

Armchair with swivel base structure:  $760 \times 990 \times 910$  mm (28 kg). Armchair with structure base with 4 legs:  $760 \times 990 \times 910$  mm (23.6 kg).

## 4 leg base

MEASUREMENTS IN CM