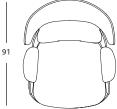

#### **DIMENSIONS and WEIGHTS:**

Armchair with swivel base structure:  $760 \times 990 \times 910$  mm (28 kg). Armchair with structure base with 4 legs:  $760 \times 990 \times 910$  mm (23.6 kg).