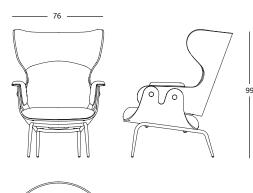

#### **DIMENSIONS and WEIGHTS:**

Armchair with swivel base structure:  $760 \times 990 \times 910$  mm (28 kg). Armchair with structure base with 4 legs:  $760 \times 990 \times 910$  mm (23.6 kg).

## 4 leg base

MEASUREMENTS IN CM