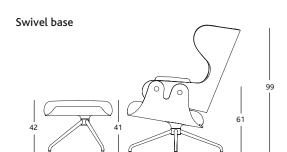

#### **DIMENSIONS and WEIGHTS:**

Armchair with swivel base structure:  $760 \times 990 \times 910$  mm (28 kg). Armchair with structure base with 4 legs:  $760 \times 990 \times 910$  mm (23.6 kg).