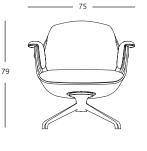

#### **DIMENSIONS and WEIGHTS:**

Armchair with swivel base structure:  $760 \times 800 \times 770$  mm (22 kg). Armchair with structure base with 4 legs:  $760 \times 800 \times 770$  mm (17.6 kg).

#### Swivel base

#### MEASUREMENTS IN CM