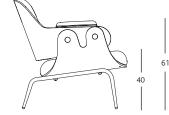

#### **DIMENSIONS and WEIGHTS:**

Armchair with swivel base structure:  $760 \times 800 \times 770$  mm (22 kg). Armchair with structure base with 4 legs:  $760 \times 800 \times 770$  mm (17.6 kg).

#### MEASUREMENTS IN CM