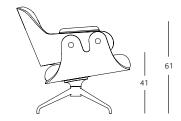

#### **DIMENSIONS and WEIGHTS:**

Armchair with swivel base structure:  $760 \times 800 \times 770$  mm (22 kg). Armchair with structure base with 4 legs:  $760 \times 800 \times 770$  mm (17.6 kg).

#### 4 legs base

#### MEASUREMENTS IN CM