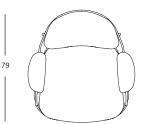

#### **DIMENSIONS and WEIGHTS:**

Armchair with swivel base structure:  $760 \times 800 \times 770$  mm (22 kg). Armchair with structure base with 4 legs:  $760 \times 800 \times 770$  mm (17.6 kg).

#### MEASUREMENTS IN CM