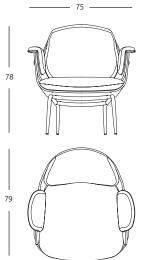

#### **DIMENSIONS and WEIGHTS:**

Armchair with swivel base structure:  $760 \times 800 \times 770$  mm (22 kg). Armchair with structure base with 4 legs:  $760 \times 800 \times 770$  mm (17.6 kg).

#### MEASUREMENTS IN CM