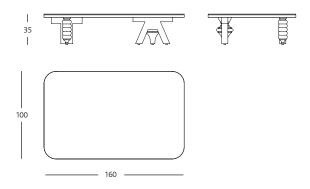

#### Rectangular 160

#### Madera Vidrio Mármol

 Round table: Ø80 x 35 cm
 11 kg / 21kg / 37kg

 Round table: Ø120 x 35 cm
 25 kg / 47kg / 85kg

 Rectangular table: 160 x 100 x 35 cm
 35kg / 66kg / 120kg

 Rectangular table: 150 x 50 x 35 cm
 16 k / 30kg / 54kg