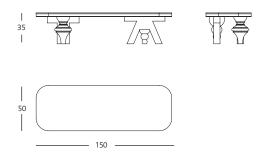

#### Madera Vidrio Mármol

 Round table: Ø80 x 35 cm
 11 kg / 21kg / 37kg

 Round table: Ø120 x 35 cm
 25 kg / 47kg / 85kg

 Rectangular table: 160 x 100 x 35 cm
 35kg / 66kg / 120kg

 Rectangular table: 150 x 50 x 35 cm
 16 k / 30kg / 54kg

## Rectangular 150

MEASUREMENTS IN CM