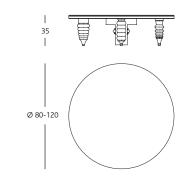

#### Round

#### Madera Vidrio Mármol

 Round table: Ø80 x 35 cm
 11 kg / 21kg / 37kg

 Round table: Ø120 x 35 cm
 25 kg / 47kg / 85kg

 Rectangular table: 160 x 100 x 35 cm
 35kg / 66kg / 120kg

 Rectangular table: 150 x 50 x 35 cm
 16 k / 30kg / 54kg