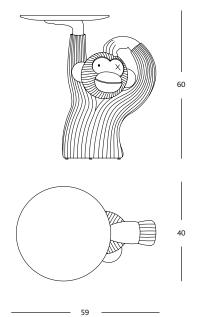

### DIMENSIONS and WEIGHTS:

Side table: 59 x 40 x h. 60 mm / 24 kg

MEASUREMENTS IN CM

Tel +34 93 458 69 09 / Fax +34 93 207 36 97 bd@bdbarcelona.com / www.bdbarcelona.com