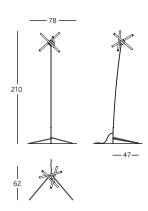

#### **DIMENSIONS AND WEIGHTS:**

Standing Lamp: 78x62x210 cm / approximately 5 Kg Rigid ceiling Lamp: 38x38x166 cm / approximately 4 Kg

Ceiling Lamp: 38x38xmax.300 cm / approximately 1 Kg Double ceiling lamp: 140x40x122(min.)/302(máx.) cm / approximately 6,5 kg Triple ceiling lamp: 94x91x194(min.)/374(máx.) cm / approximately 10 kg Chandelier lamp: 140x140x176(min.)/356(max.) cm / approximately 15 kg

#### STANDING LAMP

MEASUREMENTS IN MM

BD Barcelona Design Ramon Turró, 126 / 08005 Barcelona Tel +34 93 458 69 09 / Fax +34 93 207 36 97 bd@bdbarcelona.com / www.bdbarcelona.com

Technical Department Carretera Capellades / km 22,750 Narcís Monturiol, 7 / Pol. Ind Sesrovires Sant Esteve de Sesrovires / 08635 Barcelona Tel +34 93 771 30 51 / Fax +34 93 771 32 32