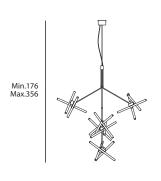

#### **DIMENSIONS AND WEIGHTS:**

Standing Lamp: 78x62x210 cm / approximately 5 Kg Rigid ceiling Lamp: 38x38x166 cm / approximately 4 Kg

Ceiling Lamp: 38x38xmax.300 cm / approximately 1 Kg Double ceiling lamp: 140x40x122(min.)/302(máx.) cm / approximately 6,5 kg Triple ceiling lamp: 94x91x194(min.)/374(máx.) cm / approximately 10 kg Chandelier lamp: 140x140x176(min.)/356(max.) cm / approximately 15 kg