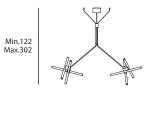

#### **DIMENSIONS AND WEIGHTS:**

Standing Lamp: 78x62x210 cm / approximately 5 Kg Rigid ceiling Lamp: 38x38x166 cm / approximately 4 Kg

Ceiling Lamp: 38x38xmax.300 cm / approximately 1 Kg Double ceiling lamp: 140x40x122(min.)/302(máx.) cm / approximately 6,5 kg Triple ceiling lamp: 94x91x194(min.)/374(máx.) cm / approximately 10 kg Chandelier lamp: 140x140x176(min.)/356(max.) cm / approximately 15 kg