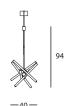

#### **DIMENSIONS AND WEIGHTS:**

Standing Lamp: 78x62x210 cm / approximately 5 Kg Rigid ceiling Lamp: 38x38x166 cm / approximately 4 Kg

Ceiling Lamp: 38x38xmax.300 cm / approximately 1 Kg Double ceiling lamp: 140x40x122(min.)/302(máx.) cm / approximately 6,5 kg Triple ceiling lamp: 94x91x194(min.)/374(máx.) cm / approximately 10 kg Chandelier lamp: 140x140x176(min.)/356(max.) cm / approximately 15 kg

#### RIGID CEILING LAMP