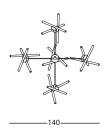

#### **DIMENSIONS AND WEIGHTS:**

Standing Lamp: 78x62x210 cm / approximately 5 Kg Rigid ceiling Lamp: 38x38x166 cm / approximately 4 Kg

Ceiling Lamp: 38x38xmax.300 cm / approximately 1 Kg Double ceiling lamp: 140x40x122(min.)/302(máx.) cm / approximately 6,5 kg Triple ceiling lamp: 94x91x194(min.)/374(máx.) cm / approximately 10 kg Chandelier lamp: 140x140x176(min.)/356(max.) cm / approximately 15 kg