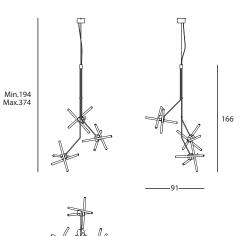

#### **DIMENSIONS AND WEIGHTS:**

Standing Lamp: 78x62x210 cm / approximately 5 Kg Rigid ceiling Lamp: 38x38x166 cm / approximately 4 Kg

Ceiling Lamp: 38x38xmax.300 cm / approximately 1 Kg Double ceiling lamp: 140x40x122(min.)/302(máx.) cm / approximately 6,5 kg Triple ceiling lamp: 94x91x194(min.)/374(máx.) cm / approximately 10 kg Chandelier lamp: 140x140x176(min.)/356(max.) cm / approximately 15 kg