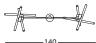

#### **DIMENSIONS AND WEIGHTS:**

Standing Lamp: 78x62x210 cm / approximately 5 Kg Rigid ceiling Lamp: 38x38x166 cm / approximately 4 Kg

Ceiling Lamp: 38x38xmax.300 cm / approximately 1 Kg Double ceiling lamp: 140x40x122(min.)/302(máx.) cm / approximately 6,5 kg Triple ceiling lamp: 94x91x194(min.)/374(máx.) cm / approximately 10 kg Chandelier lamp: 140x140x176(min.)/356(max.) cm / approximately 15 kg