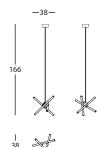

#### **DIMENSIONS AND WEIGHTS:**

Standing Lamp: 78x62x210 cm / approximately 5 Kg Rigid ceiling Lamp: 38x38x166 cm / approximately 4 Kg

Ceiling Lamp: 38x38xmax.300 cm / approximately 1 Kg Double ceiling lamp: 140x40x122(min.)/302(máx.) cm / approximately 6,5 kg Triple ceiling lamp: 94x91x194(min.)/374(máx.) cm / approximately 10 kg Chandelier lamp: 140x140x176(min.)/356(max.) cm / approximately 15 kg

#### RIGID CEILING LAMP