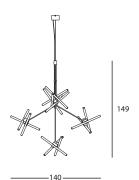

#### **DIMENSIONS AND WEIGHTS:**

Standing Lamp: 78x62x210 cm / approximately 5 Kg Rigid ceiling Lamp: 38x38x166 cm / approximately 4 Kg

Ceiling Lamp: 38x38xmax.300 cm / approximately 1 Kg Double ceiling lamp: 140x40x122(min.)/302(máx.) cm / approximately 6,5 kg Triple ceiling lamp: 94x91x194(min.)/374(máx.) cm / approximately 10 kg Chandelier lamp: 140x140x176(min.)/356(max.) cm / approximately 15 kg