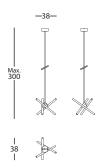

#### **DIMENSIONS AND WEIGHTS:**

Standing Lamp: 78x62x210 cm / approximately 5 Kg Rigid ceiling Lamp: 38x38x166 cm / approximately 4 Kg

Ceiling Lamp: 38x38xmax.300 cm / approximately 1 Kg Double ceiling lamp: 140x40x122(min.)/302(máx.) cm / approximately 6,5 kg Triple ceiling lamp: 94x91x194(min.)/374(máx.) cm / approximately 10 kg Chandelier lamp: 140x140x176(min.)/356(max.) cm / approximately 15 kg

#### CEILING LAMP