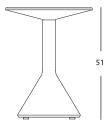

## **DIMENSIONS and WEIGHTS:**

Side Table: Ø40 cm and 51 cm height / 12.18 kg

MEASUREMENTS IN CM

Ramon Turró, 126 / 08005 Barcelona Tel +34 93 458 69 09 / Fax +34 93 207 36 97 bd@bdbarcelona.com / www.bdbarcelona.com Carretera Capellades / km 22,750 Narcís Monturiol, 7 / Pol. Ind Sesrovires Sant Esteve de Sesrovires / 08635 Barcelona Tel +34 93 771 30 51 / Fax +34 93 771 32 32