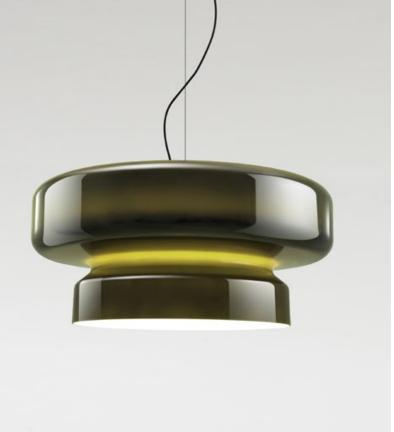

# **Bohemia** Joan Gaspar

Bohemia Joan Gaspar

#### Bohemia 84

Download Photometric Data Download 2D Download 3D Download Energy label

At first glance, it appears to be made of blown glass-but its size made this option untenable. Its designer, Joan Gaspar, overcame this difficult challenge by opting for polycarbonate instead.