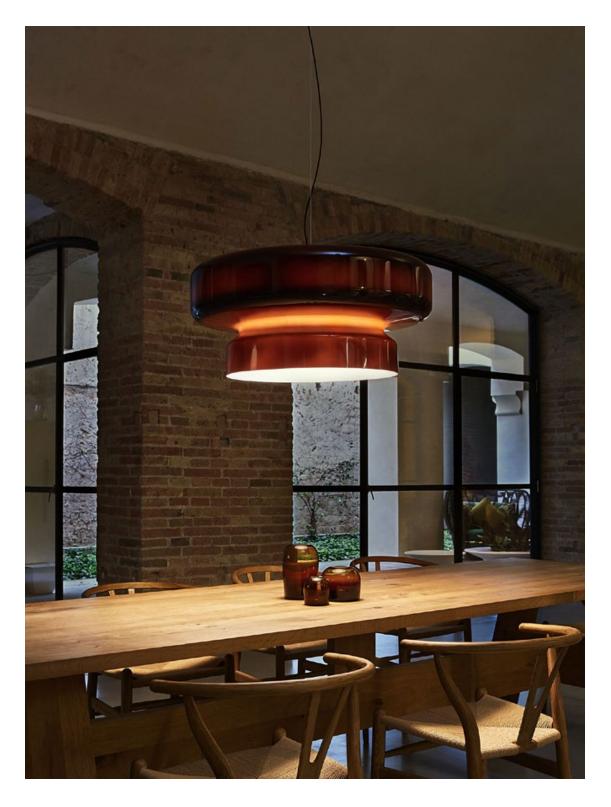

# **Bohemia** Joan Gaspar

Bohemia Joan Gaspar

#### Bohemia 84

Download Photometric Data Download 2D Download 3D Download Energy label

At first glance, it appears to be made of blown glass-but its size made this option untenable. Its designer, Joan Gaspar, overcame this difficult challenge by opting for polycarbonate instead.