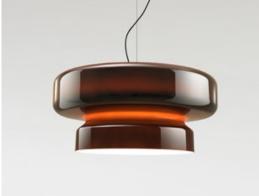

# **Bohemia** Joan Gaspar

Bohemia Joan Gaspar

#### Bohemia 84

Download Photometric Data Download 2D Download 3D Download Energy label

At first glance, it appears to be made of blown glass-but its size made this option untenable. Its designer, Joan Gaspar, overcame this difficult challenge by opting for polycarbonate instead.