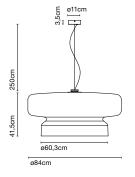

#### Bohemia 84

#### Bohemia 84

LED SMD 28,5W 700mA 2700K CRI90 Light source - 3048lm (included)

### Bohemia 84 E27 C E27 LED GLOBE 20W 2700K 2000lm

Black electrical cord

info@marset.com www.marset.com

Rotomoulded polycarbonate, translucent shade with two layers, with a white interior. Opal methacrylate diffuser in the LED version.