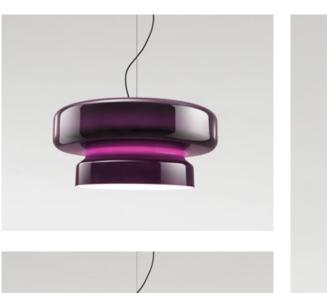

# **Bohemia** Joan Gaspar

Bohemia Joan Gaspar

#### Bohemia 84

Download Photometric Data Download 2D Download 3D Download Energy label

At first glance, it appears to be made of blown glass-but its size made this option untenable. Its designer, Joan Gaspar, overcame this difficult challenge by opting for polycarbonate instead.