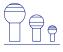

#### **Dipping Light 13**

#### Dipping Light 20

### Dipping Light 30

#### Watch video info@marset.com www.marset.com

The new suspension Dipping Light gets rid of everything to keep only the essential, with colour taking centre stage. When using several lamps to make a composition, the visual effect is mesmerising. This new version comes in three sizes, with 13,5, 20 and 30 cm diameters.