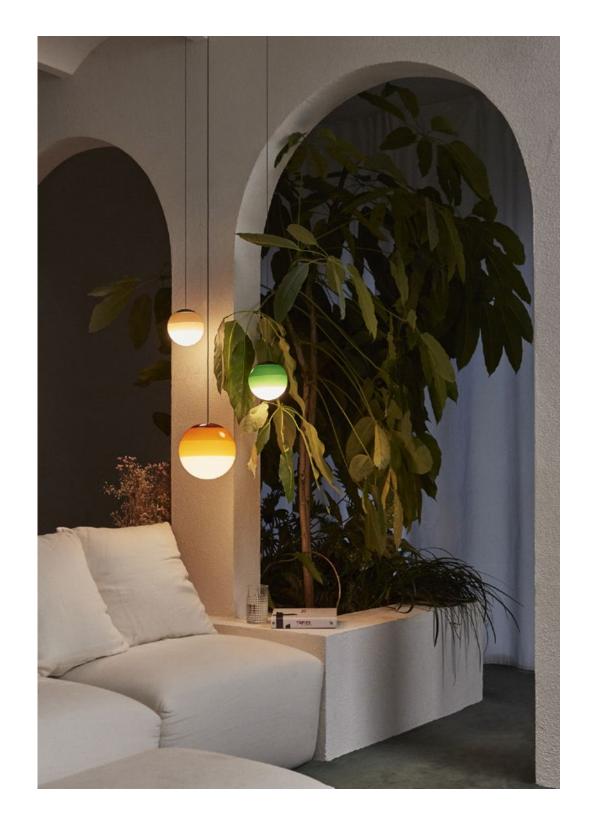

#### Watch video info@marset.com www.marset.com

The new suspension Dipping Light gets rid of everything to keep only the essential, with colour taking centre stage. When using several lamps to make a composition, the visual effect is mesmerising. This new version comes in three sizes, with 13,5, 20 and 30 cm diameters.

#### Dipping Light 30

LED SMD 11,5W 700mA 2700K CRI90 Light source - 1019lm (included)

Black electrical cord

Hand-blown glass lamp in glossy white with different layers of paint. A polycarbonate cover at the top rounds out the spherical shape.