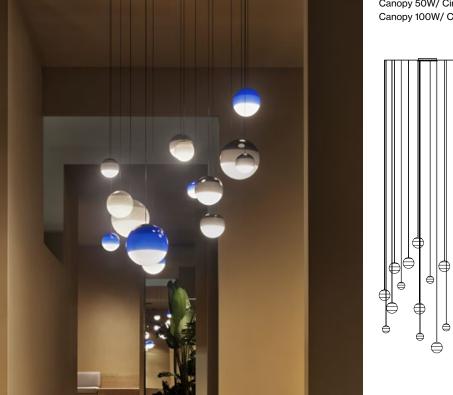

#### Watch video info@marset.com www.marset.com

The new suspension Dipping Light gets rid of everything to keep only the essential, with colour taking centre stage. When using several lamps to make a composition, the visual effect is mesmerising. This new version comes in three sizes, with 13,5, 20 and 30 cm diameters.

Black electrical cord

This system makes it possible to connect several suspension lamps into a single point of light, offering the absolute freedom to build with light. The Cluster accessory helps to illuminate large spaces or create compositions with the Dipping Light collection or the Ginger 20 model.