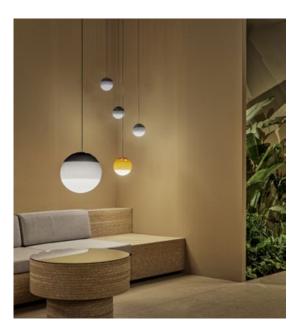

#### Watch video info@marset.com www.marset.com

The new suspension Dipping Light gets rid of everything to keep only the essential, with colour taking centre stage. When using several lamps to make a composition, the visual effect is mesmerising. This new version comes in three sizes, with 13,5, 20 and 30 cm diameters.