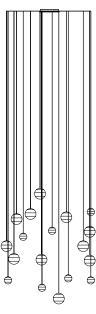

#### For mounted canopy installation

Take into account the total power in watts, the power of the driver, and the wire entry points of the canopy. The total wattage of the selected lamps elements cannot exceed the max wattage of the canopy's driver. Therefore, you must choose your canopy/driver by the power required. Finally, the number of lamps installed in a single canopy cannot exceed the number of wire entry points of that canopy.

#### Wire entry points

| Canopy 20W/ Circular    | 3  |
|-------------------------|----|
| Canopy 50W/ Circular    | 5  |
| Canopy 50W/ Rectangular | 9  |
| Canopy 50W/ Circular    | 9  |
| Canopy 100W/ Circular   | 19 |

Black electrical cord

This system makes it possible to connect several suspension lamps into a single point of light, offering the absolute freedom to build with light. The Cluster accessory helps to illuminate large spaces or create compositions with the Dipping Light collection or the Ginger 20 model.