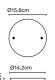

#### Canopy 20W/ Circular

#### Canopy 50W/ Rectangular

Canopy 50W/ Circular

Canopy 100W/ Circular

#### Wire entry points

| Canopy 20W/ Circular    | 3  |
|-------------------------|----|
| Canopy 50W/ Circular    | 5  |
| Canopy 50W/ Rectangular | 9  |
| Canopy 50W/ Circular    | 9  |
| Canopy 100W/ Circular   | 19 |