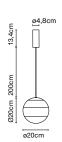

# Dipping Light Jordi Canudas

marset Dipping Light Jordi Canudas



#### **Dipping Light 13**

## 13,4cm 200cm ø13,5cm

#### Dipping Light 20



### Dipping Light 30



#### **Dipping Light 13**

LED SMD 6W 350mA 2700K CRI90 Light source - 500lm (included)

#### Dipping Light 20

LED SMD 6W 350mA 2700K CRI90 Light source - 500lm (included)

#### Dipping Light 30

LED SMD 11,5W 700mA 2700K CRI90 Light source - 1019lm (included)

Black electrical cord

Hand-blown glass lamp in glossy white with different layers of paint. A polycarbonate cover at the top rounds out the spherical shape.

Off white

Blue

Green Ambar

Pink

Black

Download Assembly instructions

Energy label **Download Download** 2D

Download 3D

**Download** Photometric data

#### Watch video info@marset.com www.marset.com







The new suspension Dipping Light gets rid of everything to keep only the essential, with colour taking centre stage. When using several lam