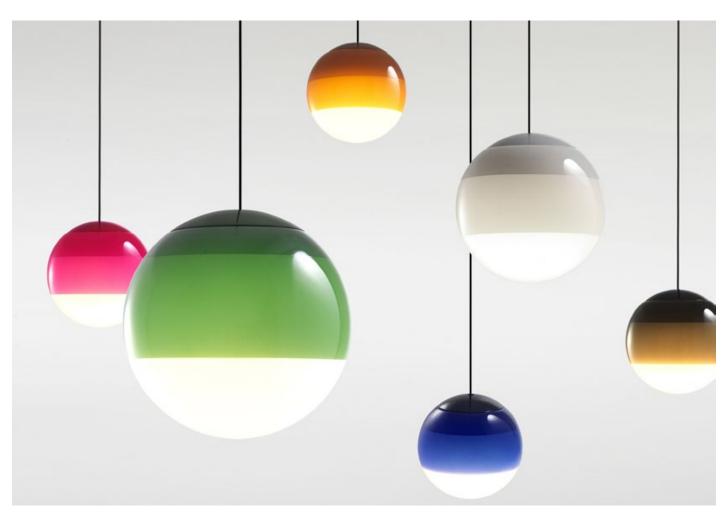

Off white

Blue

Green Ambar

Pink

Black

Download Assembly instructions

Energy label **Download Download** 2D

Download 3D

#### Watch video info@marset.com www.marset.com

The new suspension Dipping Light gets rid of everything to keep only the essential, with colour taking centre stage. When using several lamps to make a composition, the visual effect is mesmerising. This new version comes in three sizes, with 13,5, 20 and 30 cm diameters.