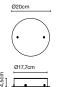

#### Canopy 20W/ Circular

#### Canopy 50W/ Rectangular

Canopy 50W/ Circular

Canopy 100W/ Circular

#### Wire entry points

| Canopy 20W/ Circular    | 3  |
|-------------------------|----|
| Canopy 50W/ Circular    | 5  |
| Canopy 50W/ Rectangular | 9  |
| Canopy 50W/ Circular    | 9  |
| Canopy 100W/ Circular   | 19 |