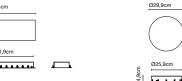

g to keep only the essential, with colour taking centre stage. When using several lamps to make a composition, the visual effect is mesmerising. This new version comes in three sizes, with 13,5, 20 and 30 cm diameters.

marset **Cluster** Accesory

#### For mounted canopy installation

Take into account the total power in watts, the power of the driver, and the wire entry points of the canopy. The total wattage of the selected lamps elements cannot exceed the max wattage of the canopy's driver. Therefore, you must choose your canopy/driver by the power required. Finally, the number of lamps installed in a single canopy cannot exceed the number of wire entry points of that canopy.

#### Canopy 20W/ Circular







#### Canopy 50W/ Rectangular

Canopy 50W/ Circular



Canopy 100W/ Circular







#### Power

| Dipping light 13 | 5,2W |
|------------------|------|
| Dipping light 20 | 5,2W |
| Dipping light 30 | 9,9W |

#### Wire entry points

| Canopy 20W/ Circular    | 3  |
|-------------------------|----|
| Canopy 50W/ Circular    | 5  |
| Canopy 50W/ Rectangular | 9  |
| Canopy 50W/ Circular    | 9  |
| Canopy 100W/ Circular   | 19 |





Black electrical cord

This system makes it possible to connect several suspension lamps into a single point of light, offering the absolute freedom to build with light. The Cluster accessory helps to illuminate large spaces or create compositions with the Dipping Light collection or the Ginger 20 model.