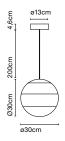

# Dipping Light Jordi Canudas

marset Dipping Light Jordi Canudas



#### **Dipping Light 13**

## 13,4cm 200cm ø13,5cm

#### Dipping Light 20



### Dipping Light 30



#### **Dipping Light 13**

LED SMD 6W 350mA 2700K CRI90 Light source - 500lm (included)

#### Dipping Light 20

LED SMD 6W 350mA 2700K CRI90 Light source - 500lm (included)

#### Dipping Light 30

LED SMD 11,5W 700mA 2700K CRI90 Light source - 1019lm (included)

Black electrical cord

Hand-blown glass lamp in glossy white with different layers of paint. A polycarbonate cover at the top rounds out the spherical shape.

Off white

Blue

Green Ambar

Pink

Black

Download Assembly instructions

Energy label **Download Download** 2D

Download 3D

**Download** Photometric data

#### Watch video info@marset.com www.marset.com







The new suspension Dipping Light gets rid of everything to keep only the essential, with colour taking centre stage. When using several lamps to make a composition