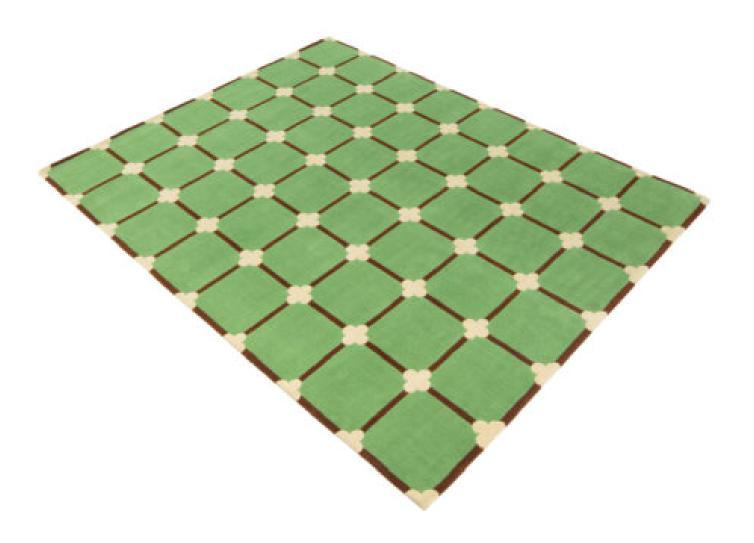

# FLOWER GRID BIG

#### **MODEL**

Flower Grid Big

Flower Grid Big

#### **COLOR**

Chocolate / Green / Cream

Forest Green / Blue / Cream

#### **DIMENSIONS**

230x305 cm cm

230x305 cm cm