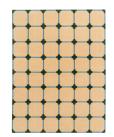

#### **MODEL**

Flower Grid Big

Flower Grid Big

#### **COLOR**

Chocolate / Green / Cream

Forest Green / Blue / Cream

#### **DIMENSIONS**

230x305 cm cm

230x305 cm cm