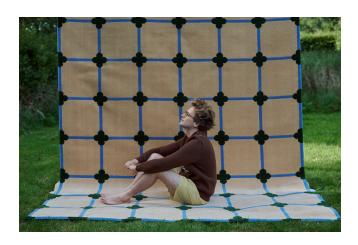

# FLOWER GRID BIG

#### **MODEL**

Flower Grid Big

Flower Grid Big

#### **COLOR**

Chocolate / Green / Cream

Forest Green / Blue / Cream

#### **DIMENSIONS**

230x305 cm cm

230x305 cm cm