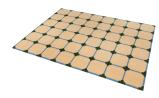

#### **MODEL**

Flower Grid Big

Flower Grid Big

#### **COLOR**

Chocolate / Green / Cream

Forest Green / Blue / Cream

#### **DIMENSIONS**

230x305 cm cm

230x305 cm cm