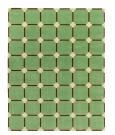

#### **MODEL**

Flower Grid Big

Flower Grid Big

#### **COLOR**

Chocolate / Green / Cream

Forest Green / Blue / Cream

#### **DIMENSIONS**

230x305 cm cm

230x305 cm cm