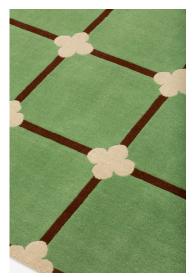

# FLOWER GRID BIG

#### **COLOR**

Chocolate / Green / Cream

Forest Green / Blue / Cream