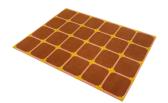

#### **MODEL**

Flower Grid

Flower Grid

#### **COLOR**

Maroon / Lilac / Burnt Orange Hazelnut / Pink / Yellow

#### **DIMENSIONS**

155x230 cm cm

155x230 cm cm

#### **MATERIALS**

100% pure wool

100% pure wool

#### **QUALITY**

Jacquard

Jacquard