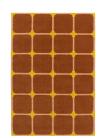

#### **MODEL**

Flower Grid

Flower Grid

#### **COLOR**

Maroon / Lilac / Burnt Orange Hazelnut / Pink / Yellow

#### **DIMENSIONS**

155x230 cm cm

155x230 cm cm

#### **MATERIALS**

100% pure wool

100% pure wool

#### **QUALITY**

Jacquard

Jacquard