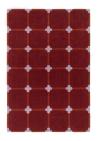

#### **MODEL**

Flower Grid

Flower Grid

#### **COLOR**

Maroon / Lilac / Burnt Orange Hazelnut / Pink / Yellow

#### **DIMENSIONS**

155x230 cm cm

155x230 cm cm

#### **MATERIALS**

100% pure wool

100% pure wool

#### **QUALITY**

Jacquard

Jacquard