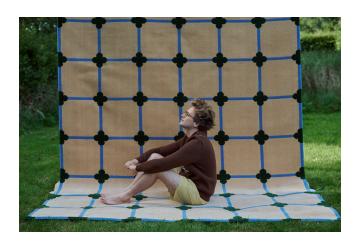

# FLOWER GRID

## FLOWER GRID

#### **MODEL**

Flower Grid

Flower Grid

#### **COLOR**

Maroon / Lilac / Burnt Orange Hazelnut / Pink / Yellow

#### **DIMENSIONS**

155x230 cm cm

155x230 cm cm

#### **MATERIALS**

100% pure wool

100% pure wool

#### **QUALITY**

Jacquard

Jacquard