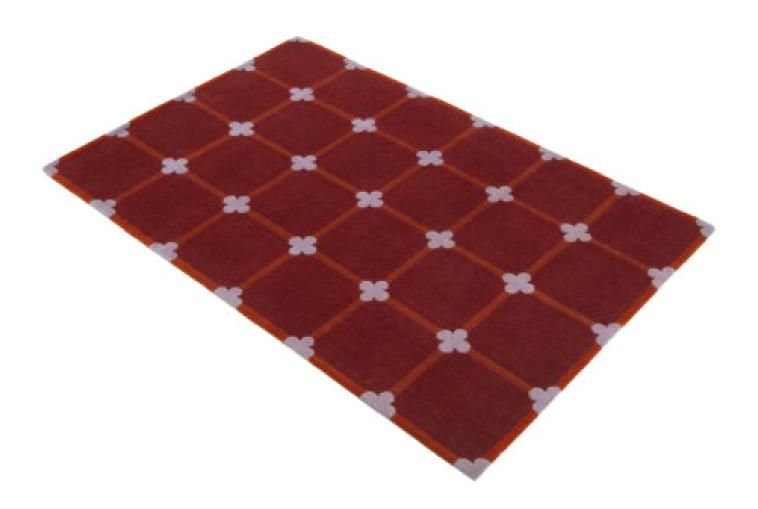

# FLOWER GRID

#### **MODEL**

Flower Grid

Flower Grid

#### **COLOR**

Maroon / Lilac / Burnt Orange Hazelnut / Pink / Yellow

#### **DIMENSIONS**

155x230 cm cm

155x230 cm cm