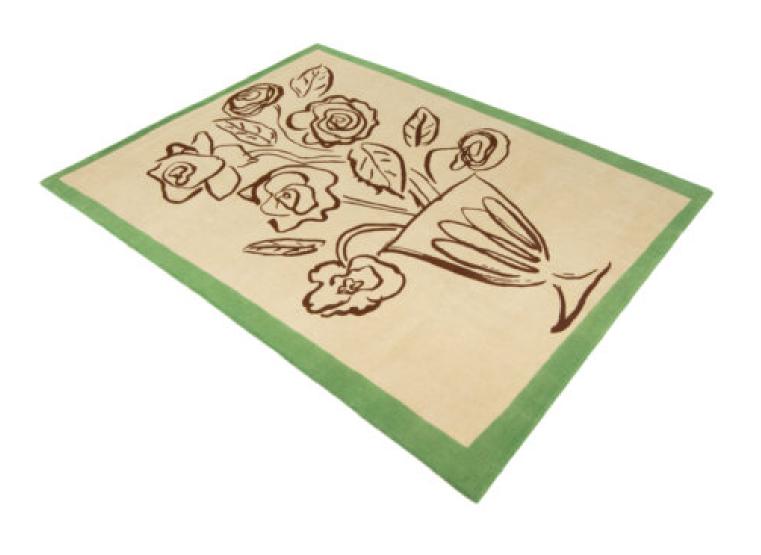

#### **MODEL**

Summer Roses Big

Summer Roses Big

#### **COLOR**

Forest Green / Blue / Cream Forest Green / Blue / Cream

#### **DIMENSIONS**

230x300 cm cm

230x300 cm cm

#### **MATERIALS**

100% pure wool

100% pure wool

#### **QUALITY**

Jacquard

Jacquard