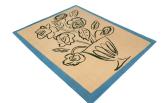

# SUMMER ROSES BIG

#### **MODEL**

Summer Roses Big

Summer Roses Big

#### **COLOR**

Forest Green / Blue / Cream Forest Green / Blue / Cream