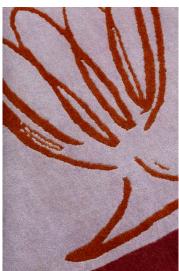

#### **MODEL**

Summer Roses

Summer Roses

#### **COLOR**

Maroon / Lilac / Burnt Orange Hazelnut / Pink / Yellow

#### **DIMENSIONS**

155x200 cm cm

155x200 cm cm

#### **MATERIALS**

100% pure wool

100% pure wool

#### **QUALITY**

Jacquard

Jacquard