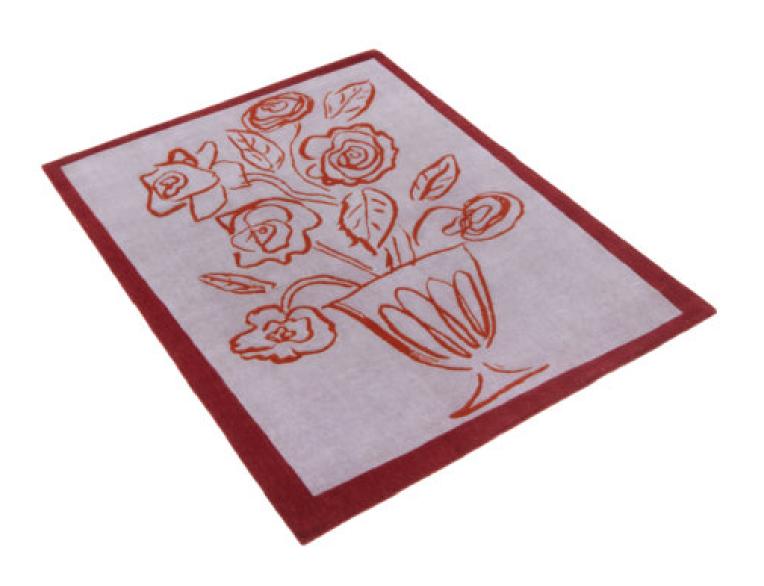

#### **MODEL**

Summer Roses

Summer Roses

#### **COLOR**

Maroon / Lilac / Burnt Orange Hazelnut / Pink / Yellow

#### **DIMENSIONS**

155x200 cm cm

155x200 cm cm

#### **MATERIALS**

100% pure wool

100% pure wool

#### **QUALITY**

Jacquard

Jacquard