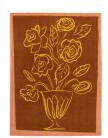

#### **MODEL**

Summer Roses

Summer Roses

#### **COLOR**

Maroon / Lilac / Burnt Orange Hazelnut / Pink / Yellow

#### **DIMENSIONS**

155x200 cm cm

155x200 cm cm

#### **MATERIALS**

100% pure wool

100% pure wool

#### **QUALITY**

Jacquard

Jacquard