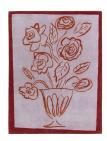

#### **MODEL**

Summer Roses

Summer Roses

#### **COLOR**

Maroon / Lilac / Burnt Orange Hazelnut / Pink / Yellow

#### **DIMENSIONS**

155x200 cm cm

155x200 cm cm

#### **MATERIALS**

100% pure wool

100% pure wool

#### **QUALITY**

Jacquard

Jacquard