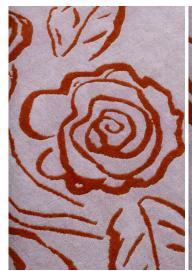

#### **MODEL**

Summer Roses

Summer Roses

#### **COLOR**

Maroon / Lilac / Burnt Orange Hazelnut / Pink / Yellow

#### **DIMENSIONS**

155x200 cm cm

155x200 cm cm

#### **MATERIALS**

100% pure wool

100% pure wool

#### **QUALITY**

Jacquard

Jacquard