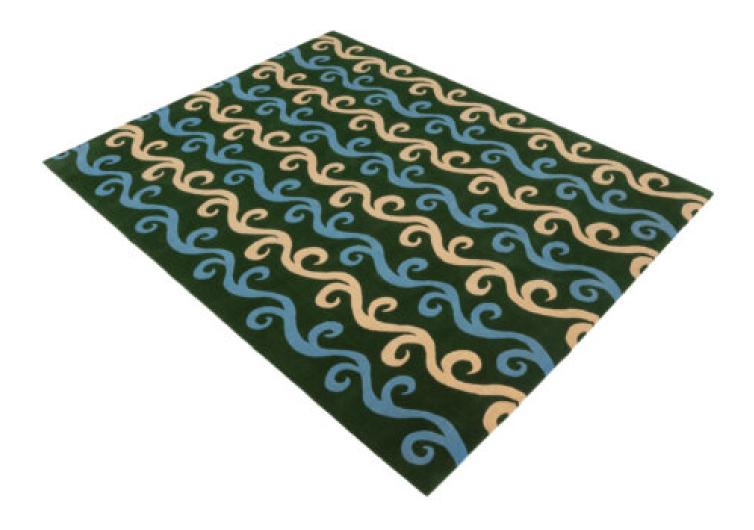

# WIGGLE STRIPE BIG

#### MODEL

Wiggle Stripe Big

Wiggle Stripe Big

#### COLOR

Forest Green / Blue / Cream Chocolate / Green / Cream

#### DIMENSIONS

230x300 cm cm

300 CM CM

### MATERIALS

100% wool

100% wool

#### QUALITY

Jacquard

Jacquard

230x300 cm cm

#### CUSTOMIZATION

Customizable in size and color

Customizable in size and color