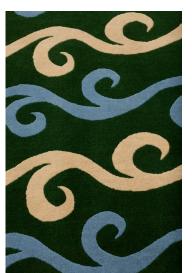

# WIGGLE STRIPE BIG

#### MODEL

Wiggle Stripe Big

Wiggle Stripe Big

#### COLOR

Forest Green / Blue / Cream Chocolate / Green / Cream