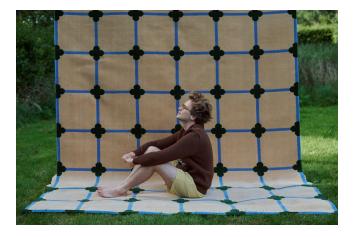

# WIGGLE STRIPE BIG

#### DIMENSIONS

230x300 cm cm

300 CM CM

#### QUALITY

Jacquard

Jacquard

230x300 cm cm