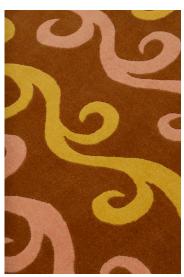

#### **MODEL**

Wiggle Stripe

Wiggle Stripe

#### **COLOR**

Hazelnut / Pink / Yellow

Maroon / Lilac / Burnt Orange

#### **DIMENSIONS**

155x200 cm cm

155x200 cm cm

#### **MATERIALS**

100% wool

100% wool

#### **QUALITY**

Jacquard

Jacquard