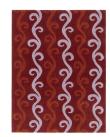

#### **MODEL**

Wiggle Stripe

Wiggle Stripe

#### **COLOR**

Hazelnut / Pink / Yellow

Maroon / Lilac / Burnt Orange

#### **DIMENSIONS**

155x200 cm cm

155x200 cm cm