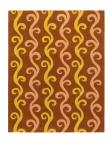

#### **MODEL**

Wiggle Stripe

Wiggle Stripe

#### **COLOR**

Hazelnut / Pink / Yellow

Maroon / Lilac / Burnt Orange

#### **DIMENSIONS**

155x200 cm cm

155x200 cm cm