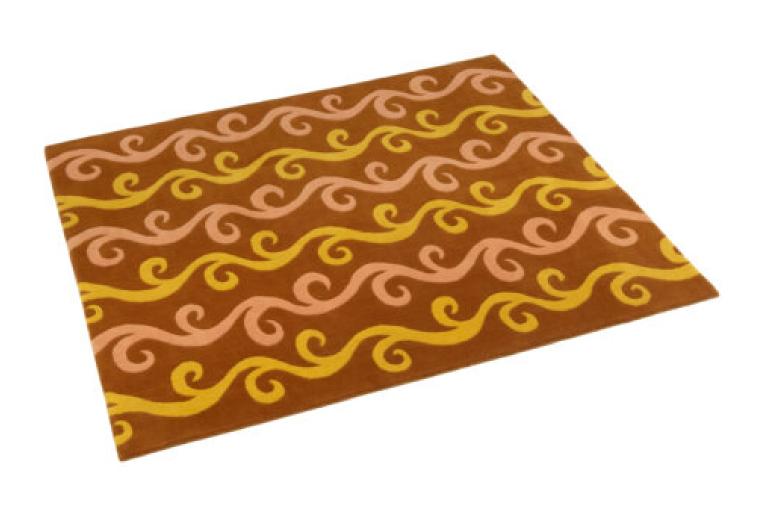

# WIGGLE STRIPE

#### CHATEAU ORLANDO COLLECTION

designed by Luke Edward Hall

cc-tapis. handmade rugs

#### **MODEL**

Wiggle Stripe

Wiggle Stripe

#### **COLOR**

Hazelnut / Pink / Yellow

Maroon / Lilac / Burnt Orange

#### **DIMENSIONS**

155x200 cm cm

155x200 cm cm

#### **MATERIALS**

100% wool

100% wool

#### **QUALITY**

Jacquard

Jacquard