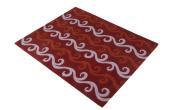

#### **MODEL**

Wiggle Stripe

Wiggle Stripe

#### **COLOR**

Hazelnut / Pink / Yellow

Maroon / Lilac / Burnt Orange

#### **DIMENSIONS**

155x200 cm cm

155x200 cm cm