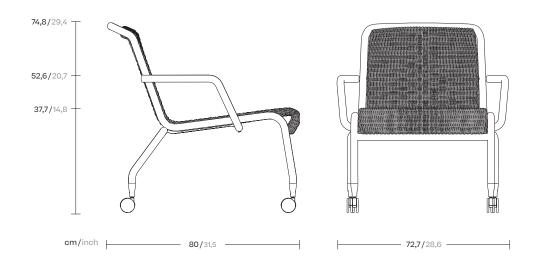

Eolias, Indoor Salina club armchair with wheels by Antonio Citterio

# kettal

1/3

cm/inch







# kettal

Designer Antonio Citterio Collection Eolias Reference KSB200400

2/3

# Materials

Aluminium Antioxy, Heavy Load, Resistant En-1421, Kettalize-It, Anti-Scratch, Easy Clean, Flame Retardant M1, Eco Friendly Ecoembes Recycling Process

Base Fabric 100% Polyester Trade Mark Trevira CS

Leather

Bucket synthetic fiber braided





Noir d'Ivoire CH2

Designer Antonio Citterio Collection Eolias Reference KSB200400

3/3

# Other Characteristics







#### Maintenance

Clean with mild soap using sponge or cloth. Be gentle while cleaning, do not scrub aggressively the fabric. Once cleaned please make sure you remove soap excess.

In case of aggressive stains clean with diluted household

Clean stains promptly. The longer it remains, more difficult will be to remove.

Once cleaned the