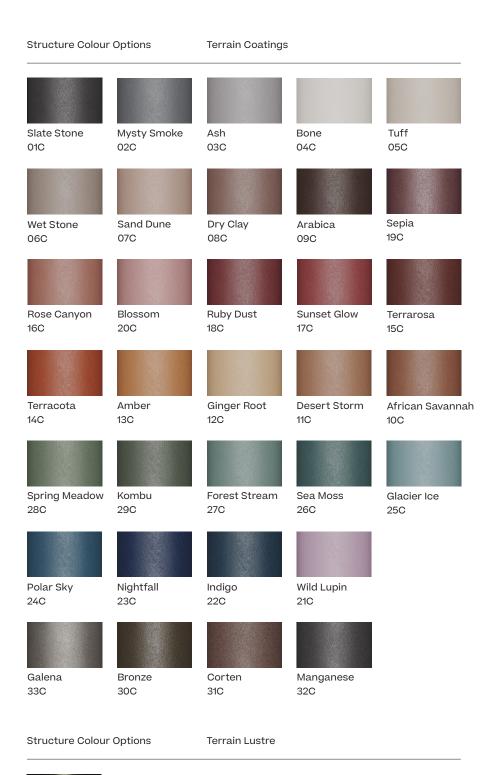

# Materials

Aluminium Antioxy, Heavy Load, Resistant En-1421, Kettalize-It, Anti-Scratch, Easy Clean, Flame Retardant M1, Eco Friendly Ecoembes Recycling Process

Base Fabric 100% Polyester Trade Mark Trevira CS

Leather

Bucket synthetic fiber braided

Noir d'Ivoire CH2

Designer Antonio Citterio Collection Eolias Reference KSB200400

3/3