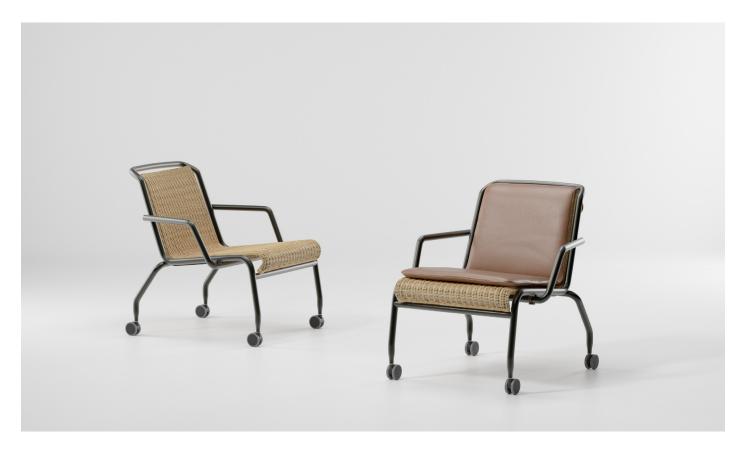

Eolias, Indoor Salina club armchair with wheels by Antonio Citterio

# kettal

Designer Antonio Citterio Collection Eolias Reference KSB200400

2/3