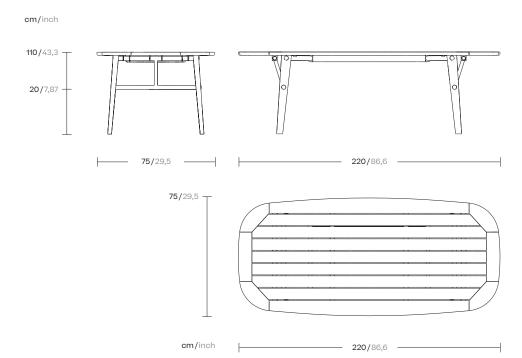

Eolias,
Folding dining table
Lipari 220 x 110
by Antonio Citterio

## kettal

1/2





The Eolias collection by Kettal was born with the aim of creating versatile products, that work in both outdoor and indoor environments. The focus is on sustainability, thanks to the use of natural and synthetic materials such as aluminium and wicker.



## kettal

Designer Antonio Citterio Collection Eolias Reference KSB201000

2/2

Materials

Teak Eco Friendly Oeko-Tek

Other Characteristics

 $\geq$ 

Folding

Maintenance

We recommend treating the wood with sealer every three months, or more frequently in the case of hotel and catering establishments. To restore the teak to its original appearance, sand the entire surface and apply the sealer.

Structure Finish

Teak



Teak 904