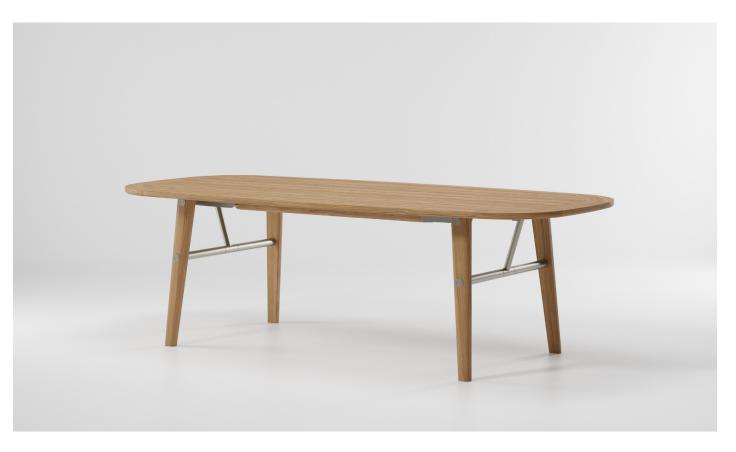

Eolias,
Folding dining table
Lipari 220 x 110
by Antonio Citterio

## kettal

1/2





The Eolias collection by Kettal was born with the aim of creating versatile products, that work in both outdoor and indoor environments. The focus is on sustainability, thanks to the use of natural and synthetic materials such as aluminium and wicker.



## kettal

Designer Antonio Citterio Collection Eolias Reference KSB201000

2/2

Materials

Teak Eco Friendly Oeko-Tek

Other Characteristics

 $\geq$ 

Folding

Maintenance

We recommend treating the wood with sealer every three months, or more frequently in the case of hotel and catering establishments. To restore the teak to its original appearance, sand the entire surface and apply the sealer.

Structure Finish

Teak



Teak 904