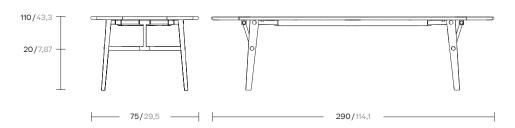

Eolias,
Folding dining table
Lipari 290 x 110
by Antonio Citterio

## kettal

1/2

cm/inch

The Eolias collection by Kettal was born with the aim of creating versatile products, that work in both outdoor and indoor environments. The focus is on sustainability, thanks to the use of natural and synthetic materials such as aluminium and wicker.