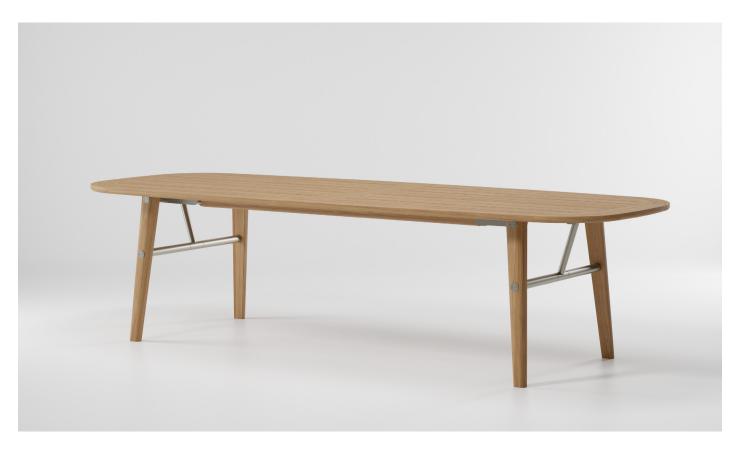

Eolias,
Folding dining table
Lipari 290 x 110
by Antonio Citterio

## kettal

1/2

cm/inch

The Eolias collection by Kettal was born with the aim of creating versatile products, that work in both outdoor and indoor environments. The focus is on sustainability, thanks to the use of natural and synthetic materials such as aluminium and wicker.