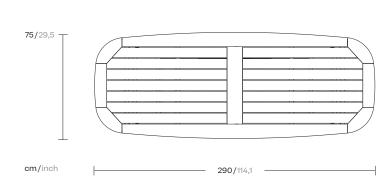

Eolias,
Folding dining table
Lipari 290 x 110
by Antonio Citterio

## kettal

1/2

cm/inch

The Eolias collection by Kettal was born with the aim of creating versatile products, that work in both outdoor and indoor environments. The focus is on sustainability, thanks to the use of natural and synthetic materials such as aluminium and wicker.