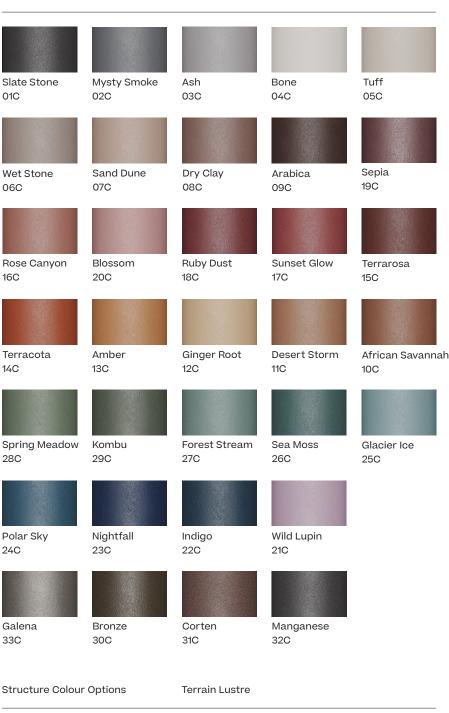

ir

Designer Antonio Citterio

cm/inch

Collection Eolias Reference KSB200300

**75/**29,4 T

The Eolias collection by Kettal was born with the aim of creating versatile products, that work in both outdoor and indoor environments. The focus is on sustainability, thanks to the use of natural and synthetic materials such as aluminium and wicker.



75/29,4 52,6/20,7 37,8/14,8 cm/inch 81,6/32,1





# Indoor Salina club armchair

Designer Antonio Citterio Collection Eolias Reference KSB200300

## Materials

Aluminium Antioxy, Heavy Load, Resistant En-1421, Kettalize-It, Anti-Scratch, Easy Clean, Flame Retardant M1, Eco Friendly Ecoembes Recycling Process

Base Fabric 100% Polyester Trade Mark Trevira CS

Leather

Bucket synthetic fiber braided

### Structure Colour Options

Terrain Coatings





Noir d'Ivoire CH2

## kettal

2/3

# Indoor Salina club armchair

Designer Antonio Citterio Collection Eolias

Base

Reference KSB200300

## Other Characteristics

☐☐ Indoor use only

Stackable x2

#### Maintenance

Clean with mild soap using sponge or cloth. Be gentle while cleaning, do not scrub aggressively the fabric. Once cleaned please make sure you remove soap excess. In case of aggressive stains clean with diluted household bleach.

Clean stains promptly. The longer it remains, more difficult will be to remove.

Once cleaned the fabric steam iron the fabric. Just use steam, be carefull NOT placeing the iron directly in the fabric it will get damage.

### Seat/Back Cushion



Black Salt MR6

Poppy Seed MR7

Rose Harissa MR8