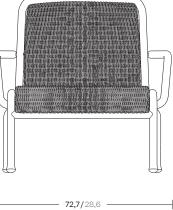

## Indoor Salina club armchair

Designer Antonio Citterio

cm/inch

Collection Eolias Reference KSB200300

**75/**29,4 T

The Eolias collection by Kettal was born with the aim of creating versatile products, that work in both outdoor and indoor environments. The focus is on sustainability, thanks to the use of natural and synthetic materials such as aluminium and wicker.

75/29,4 52,6/20,7 37,8/14,8 cm/inch 81,6/32,1