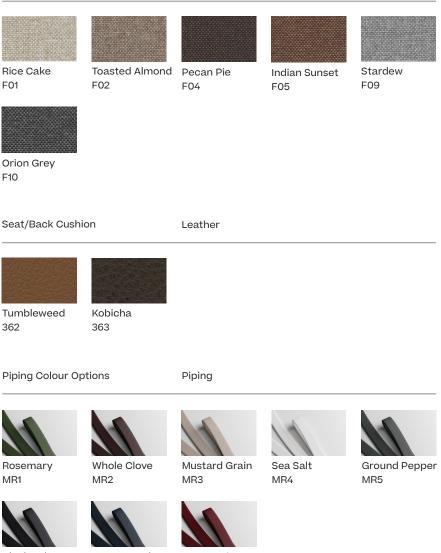

## Materials

Aluminium Antioxy, Heavy Load, Resistant En-1421, Kettalize-It, Anti-Scratch, Easy Clean, Flame Retardant M1, Eco Friendly Ecoembes Recycling Process

Base Fabric 100% Polyester Trade Mark Trevira CS

Leather

Bucket synthetic fiber braided

### Seat/Back Cushion

Black Salt MR6

Poppy Seed MR7

Rose Harissa MR8