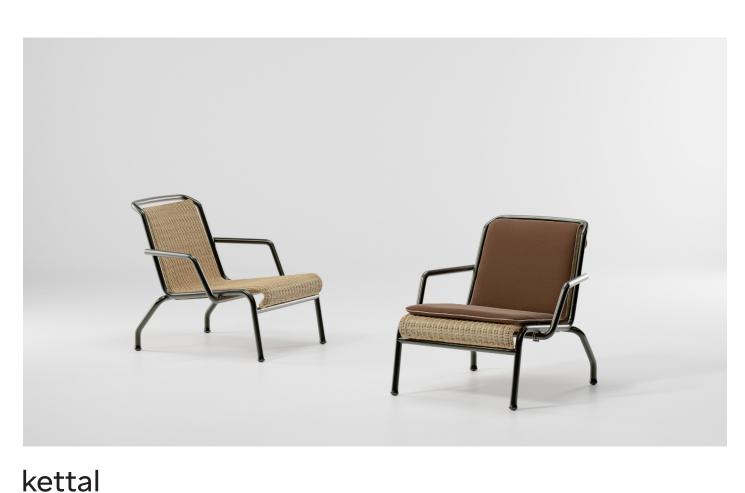

# Eolias, Indoor Salina club armchair by Antonio Citterio

# kettal

## Indoor Salina club armchair

Designer Antonio Citterio

cm/inch

Collection Eolias Reference KSB200300

**75/**29,4 T

The Eolias collection by Kettal was born with the aim of creating versatile products, that work in both outdoor and indoor environments. The focus is on sustainability, thanks to the use of natural and synthetic materials such as aluminium and wicker.

# Indoor Salina club armchair

Designer Antonio Citterio Collection Eolias Reference KSB200300

# Indoor Salina club armchair

Designer Antonio Citterio Collection Eolias

Base

Reference KSB200300