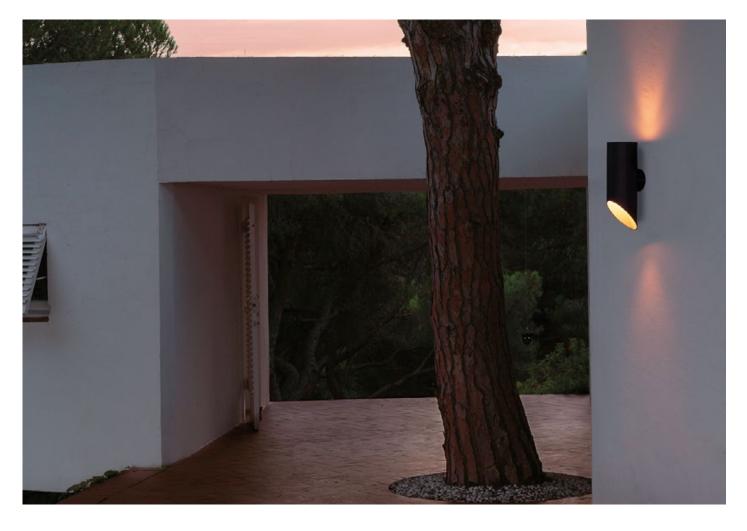

Graphite grey (RAL 7024)

Brown (RAL 8019)

Black electrical cord.

DownloadAssembly instructionsDownloadEnergy labelDownload2DDownload3DDownloadPhotometric data

Range

In expansive outside settings this lamp enhances the light that it emits as it interplays with whatever it illuminates: a tree, a garden, a wall, or a façade.

## Elipse A

info@marset.com www.marset.com Elipse A 2x LED 10W 2700K CRI90 Light source - (x2) 700lm (included)

Lacquered aluminium tube, the interior always in white finish.

Graphite grey (RAL 7024)
Brown (RAL 8019)

IP65

DownloadAssembly instructionsDownloadEnergy labelDownload2DDownload3DDownloadPhotometric data

Range

In expansive outside settings this lamp enhances the light that it emits as it interplays with whatever it illuminates: a tree, a garden, a wall, or a façade.