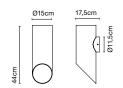

## Elipse Josep Lluís Xuclà

Elipse P 48

Ø15cn

\* Cable length - 2,5 m.

Ø24cm

info@marset.com www.marset.com Elipse P48 / P79 LED 15W 2700K CRI90 Light source- 1050lm (included) Lacquered aluminium tube, the interior always in white finish.