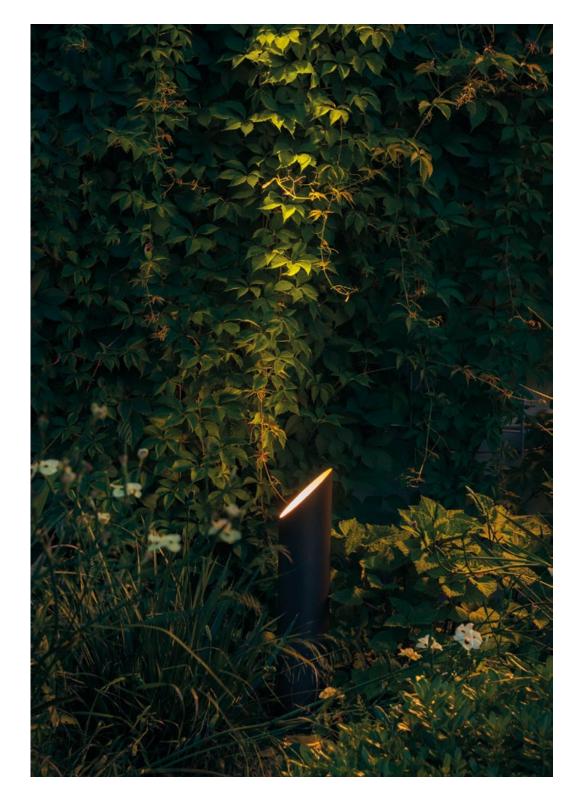

Graphite grey (RAL 7024)

Brown (RAL 8019)

Black electrical cord.

DownloadAssembly instructionsDownloadEnergy labelDownload2DDownload3DDownloadPhotometric data

Range

In expansive outside settings this lamp enhances the light that it emits as it interplays with whatever it illuminates: a tree, a garden, a wall, or a façade.

IP65

DownloadAssembly instructionsDownloadEnergy labelDownload2DDownload3DDownloadPhotometric data

Range

In expansive outside settings this lamp enhances the light that it emits as it interplays with whatever it illuminates: a tree, a garden, a wall, or a façade.