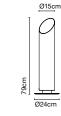

## Elipse Josep Lluís Xuclà

Elipse P 48

Ø15cn

\* Cable length - 2,5 m.

Ø24cm

info@marset.com www.marset.com Elipse P48 / P79 LED 15W 2700K CRI90 Light source- 1050lm (included) Lacquered aluminium tube, the interior always in white finish.