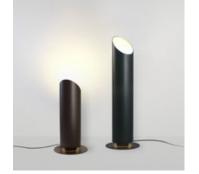

## Elipse Josep Lluís Xuclà

Elipse P 48

Ø15cn

\* Cable length - 2,5 m.

Ø24cm

info@marset.com www.marset.com Elipse P48 / P79 LED 15W 2700K CRI90 Light source- 1050lm (included) Lacquered aluminium tube, the interior always in white finish.

Graphite grey (RAL 7024)

Brown (RAL 8019)

Black electrical cord.

DownloadAssembly instructionsDownloadEnergy labelDownload2DDownload3DDownloadPhotometric data

Range

In expansive outside settings this lamp enhances the light that it emits as it interplays with whatever it illuminates: a tree, a garden, a wall, or a façade.

## Elipse A

info@marset.com www.marset.com Elipse A 2x LED 10W 2700K CRI90 Light source - (x2) 700lm (included)

Lacquered aluminium tube, the interior always in white finish.

Graphite grey (RAL 7024)
Brown (RAL 8019)