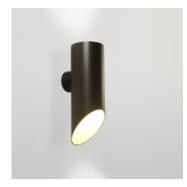

## Elipse A

info@marset.com www.marset.com Elipse A 2x LED 10W 2700K CRI90 Light source - (x2) 700lm (included)

Lacquered aluminium tube, the interior always in white finish.

Graphite grey (RAL 7024)
Brown (RAL 8019)

IP65

DownloadAssembly instructionsDownloadEnergy labelDownload2DDownload3DDownloadPhotometric data

Range

In expansive outside settings this lamp enhances the light that it emits as it interplays with whatever it illuminates: a tree, a garden, a wall, or a façade.