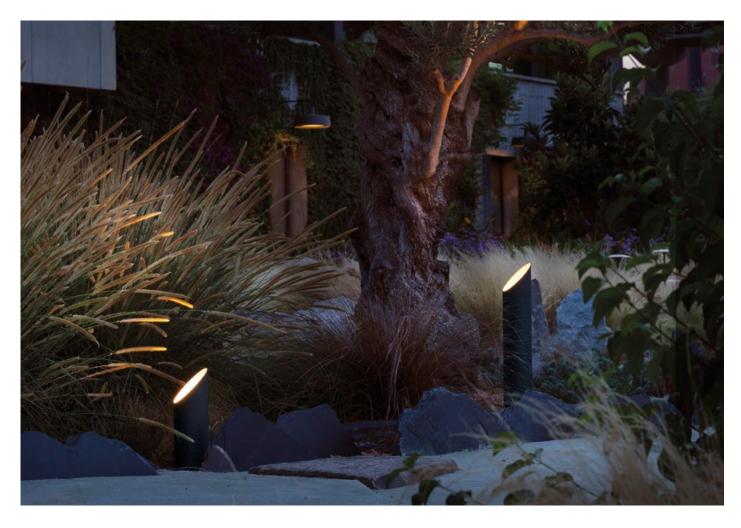

Graphite grey (RAL 7024)

Brown (RAL 8019)

Black electrical cord.

DownloadAssembly instructionsDownloadEnergy labelDownload2DDownload3DDownloadPhotometric data

Range

In expansive outside settings this lamp enhances the light that it emits as it interplays with whatever it illuminates: a tree, a garden, a wall, or a façade.

IP65

DownloadAssembly instructionsDownloadEnergy labelDownload2DDownload3DDownloadPhotometric data

Range

In expansive outside settings this lamp enhances the light that it emits as it interplays with whatever it illuminates: a tree, a garden, a wall, or a façade.