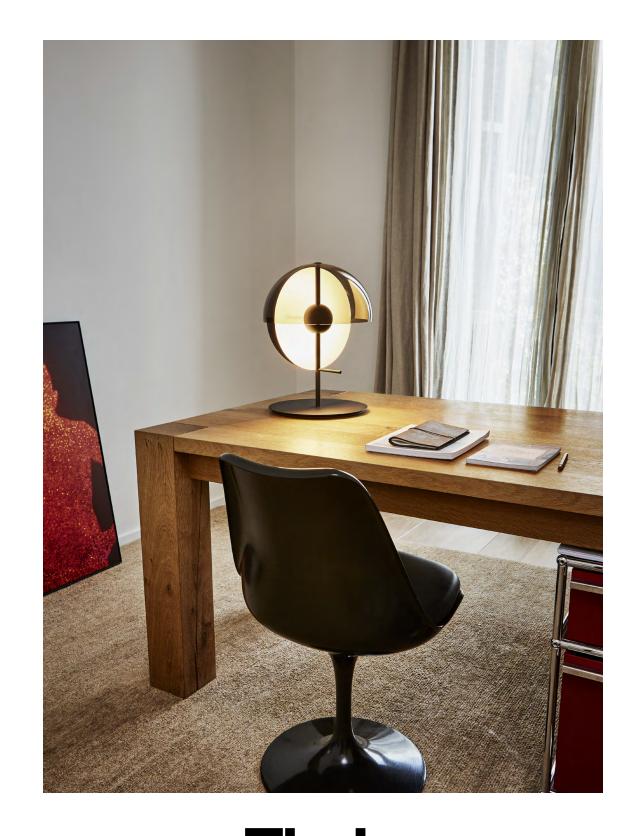

## Range

info@marset.com www.marset.com

From light to shadow with a single gesture. Theia has two faces: to discover them, simply swivel the fixture around its central axis. It can be pointed towards you for use as a reading lamp, or towards an object or a wall, creating a subtle, indirect light that immediately warms the atmosphere.