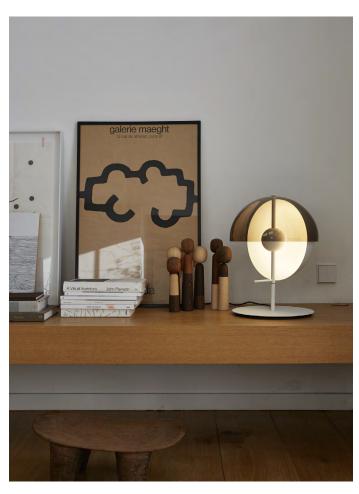

## Range

info@marset.com www.marset.com

From light to shadow with a single gesture. Theia has two faces: to discover them, simply swivel the fixture around its central axis. It can be pointed towards you for use as a reading lamp, or towards an object or a wall, creating a subtle, indirect light that immediately warms the atmosphere.