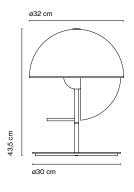

## Theia M

Theia M

LED SMD 7,8W 700mA 2700K 1066lm (included)

Black electrical cord

\* Integrated dimmer

Base and stem in lacquered iron. Dissipater in lacquered aluminium with built-in switch. Vertical semi-sphere made of lacquered spun metal, with the interior in white, and a transparent smoked shade in thermoformed methacrylate.