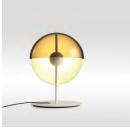

## Theia M

Theia M

LED SMD 7,8W 700mA 2700K 1066lm (included)

Black electrical cord

\* Integrated dimmer

Base and stem in lacquered iron. Dissipater in lacquered aluminium with built-in switch. Vertical semi-sphere made of lacquered spun metal, with the interior in white, and a transparent smoked shade in thermoformed methacrylate.