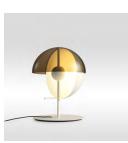

## Theia M

Theia M

LED SMD 7,8W 700mA 2700K 1066lm (included)

Black electrical cord

\* Integrated dimmer

Base and stem in lacquered iron. Dissipater in lacquered aluminium with built-in switch. Vertical semi-sphere made of lacquered spun metal, with the interior in white, and a transparent smoked shade in thermoformed methacrylate.