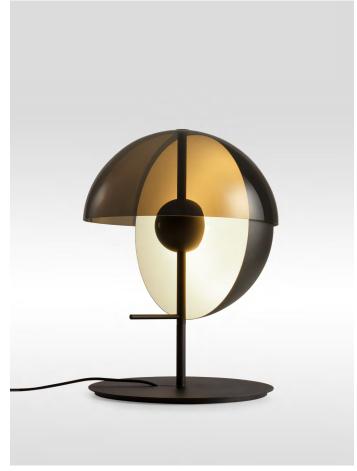

## Theia M

Theia M

LED SMD 7,8W 700mA 2700K 1066lm (included)

Black electrical cord

\* Integrated dimmer

Base and stem in lacquered iron. Dissipater in lacquered aluminium with built-in switch. Vertical semi-sphere made of lacquered spun metal, with the interior in white, and a transparent smoked shade in thermoformed methacrylate.

## Range

info@marset.com www.marset.com

From light to shadow with a single gesture. Theia has two faces: to discover them, simply swivel the fixture around its central axis. It can be pointed towards you for use as a reading lamp, or towards an object or a wall, creating a subtle, indirect light that immediately warms the atmosphere.