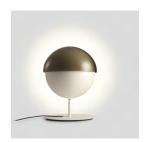

## Theia M

Theia M

LED SMD 7,8W 700mA 2700K 1066lm (included)

Black electrical cord

\* Integrated dimmer

Base and stem in lacquered iron. Dissipater in lacquered aluminium with built-in switch. Vertical semi-sphere made of lacquered spun metal, with the interior in white, and a transparent smoked shade in thermoformed methacrylate.

## Range

info@marset.com www.marset.com

From light to shadow with a single gesture. Theia has two faces: to discover them, simply swivel the fixture around its central axis. It can be pointed towards you for use as a reading lamp, or towards an object or a wall, creating a subtle, indirect light that immediately warms the atmosphere.