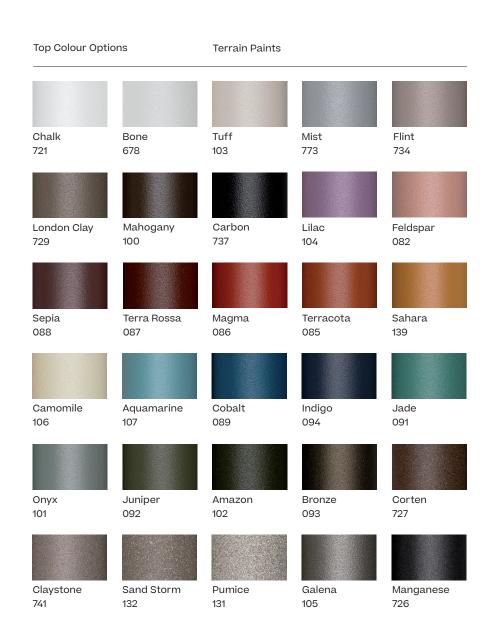

#### Frame Colour Options Terrain Paints Chalk Tuff Flint 103 721 678 773 734 London Clay Mahogany Carbon Lilac Feldspar 737 104 082 Sahara Sepia Terra Rossa Magma Terracota 088 087 086 085 139 Camomile Aquamarine Cobalt Indigo Jade 106 089 094 091 Onyx Juniper Amazon Bronze Corten 092 727 101 102 093 Claystone Sand Storm Pumice Galena Manganese 726 741 132 131 105