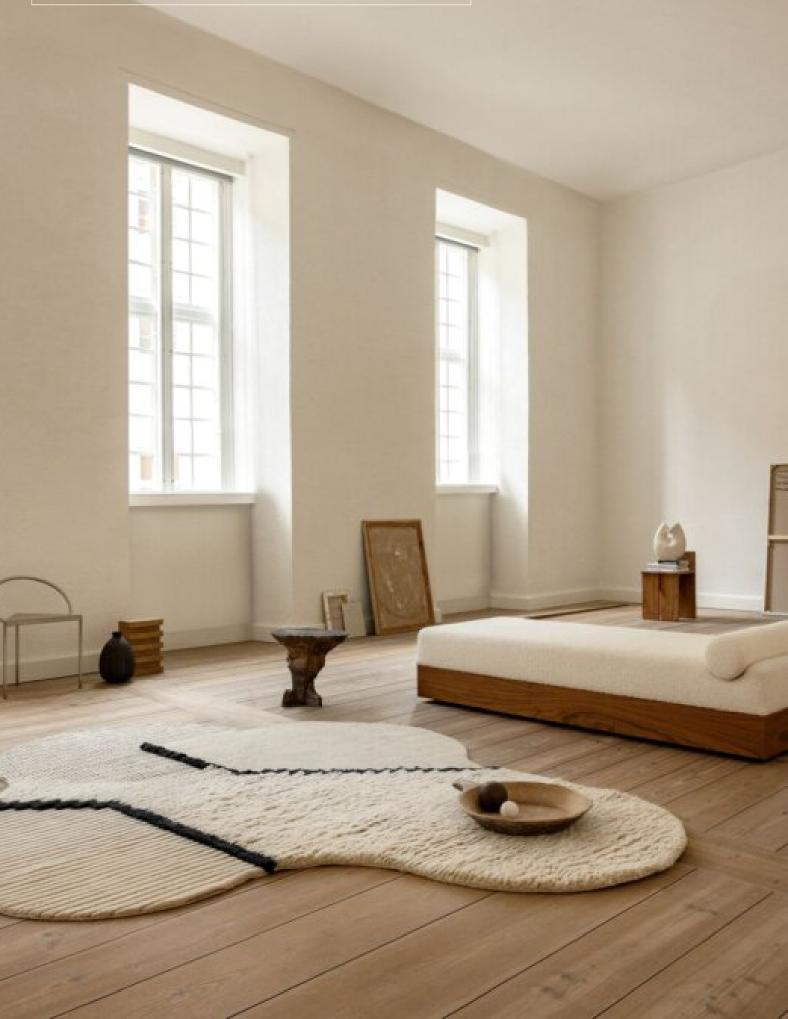

## LUNAR ADDICTION RECTANGLE

LUNAR ADDICTION COLLECTION designed by Studiopepe.

A constellation of deconstructed forms crash against one another in <u>Studiopepe's</u> Lunar Addiction collection. Each rug is articulated by a series of contrasts: complex patterns against visual regularity; flat surfaces alongside three-dimensional components; rough versus smooth textures. The rugs' asymmetrical configurations are interrupted by pure graphic elements, giving each composition a contemporary edge. Each piece is composed of a shaggy pile in natural Himalayan wool juxtaposed against ultra refined and finished sections that are meticulously sculpted by hand.