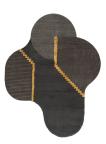

## LUNAR ADDICTION RECTANGLE

LUNAR ADDICTION COLLECTION designed by Studiopepe.

A constellation of deconstructed forms crash against one another in <u>Studiopepe's</u> Lunar Addiction collection. Each rug is articulated by a series of contrasts: complex patterns against visual regularity; flat surfaces alongside three-dimensional components; rough versus smooth textures. The rugs' asymmetrical configurations are interrupted by pure graphic elements, giving each composition a contemporary edge. Each piece is composed of a shaggy pile in natural Himalayan wool juxtaposed against ultra refined and finished sections that are meticulously sculpted by hand.

#### MODEL

Lunar Addiction Rectangle

Lunar Addiction Rectangle

Lunar Addiction Rectangle

COLOR

light undyed

230x300 cm

dark undyed

#### MATERIALS

undyed materials: cotton weave Himalayan wool and linen

undyed materials: cotton weave Himalayan wool and linen

undyed materials: cotton weave Himalayan wool and linen

#### QUALITY

B (89.000 knots/sqm approx.)

B (89.000 knots/sqm approx.)

B (89.000 knots/sqm approx.)