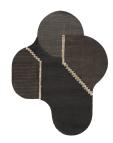

## LUNAR ADDICTION RECTANGLE

LUNAR ADDICTION COLLECTION designed by Studiopepe.

A constellation of deconstructed forms crash against one another in <u>Studiopepe's</u> Lunar Addiction collection. Each rug is articulated by a series of contrasts: complex patterns against visual regularity; flat surfaces alongside three-dimensional components; rough versus smooth textures. The rugs' asymmetrical configurations are interrupted by pure graphic elements, giving each composition a contemporary edge. Each piece is composed of a shaggy pile in natural Himalayan wool juxtaposed against ultra refined and finished sections that are meticulously sculpted by hand.

#### MODEL

Lunar Addiction Rectangle

Lunar Addiction Rectangle

Lunar Addiction Rectangle

COLOR

light undyed

230x300 cm

dark undyed

#### MATERIALS

undyed materials: cotton weave Himalayan wool and linen

undyed materials: cotton weave Himalayan wool and linen

undyed materials: cotton weave Himalayan wool and linen

#### QUALITY

B (89.000 knots/sqm approx.)

B (89.000 knots/sqm approx.)

B (89.000 knots/sqm approx.)