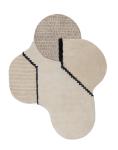

## LUNAR ADDICTION RECTANGLE

LUNAR ADDICTION COLLECTION designed by Studiopepe.

A constellation of deconstructed forms crash against one another in <u>Studiopepe's</u> Lunar Addiction collection. Each rug is articulated by a series of contrasts: complex patterns against visual regularity; flat surfaces alongside three-dimensional components; rough versus smooth textures. The rugs' asymmetrical configurations are interrupted by pure graphic elements, giving each composition a contemporary edge. Each piece is composed of a shaggy pile in natural Himalayan wool juxtaposed against ultra refined and finished sections that are meticulously sculpted by hand.