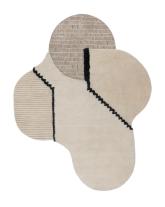

## LUNAR ADDICTION RECTANGLE

LUNAR ADDICTION COLLECTION designed by Studiopepe.

A constellation of deconstructed forms crash against one another in <u>Studiopepe's</u> Lunar Addiction collection. Each rug is articulated by a series of contrasts: complex patterns against visual regularity; flat surfaces alongside three-dimensional components; rough versus smooth textures. The rugs' asymmetrical configurations are interrupted by pure graphic elements, giving each composition a contemporary edge. Each piece is composed of a shaggy pile in natural Himalayan wool juxtaposed against ultra refined and finished sections that are meticulously sculpted by hand.