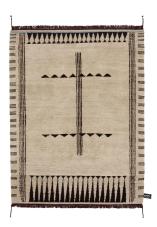

#### **MODEL**

Primitive weave 1

Primitive weave 1 Standard

Primitive weave 1 Stone

Primitive weave 1 Cipria

Primitive weave 1

#### **COLOR**

light undyed

Standard

230x300 cm

cotton weave and Himalayan wool

Stone

Cipria

Dark Undyed

**DIMENSIONS** 

230x300 cm

230x300 cm

230x300 cm

230x300 cm

**MATERIALS** 

cotton weave and Himalayan wool

cotton weave, Himalayan wool and metallic fibres