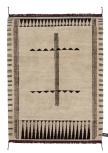

#### **MODEL**

Primitive weave 1

Primitive weave 1 Standard

Primitive weave 1 Stone

Primitive weave 1 Cipria

Primitive weave 1

#### **COLOR**

light undyed

Standard

230x300 cm

cotton weave and Himalayan wool

Stone

Cipria

Dark Undyed

**DIMENSIONS** 

230x300 cm

230x300 cm

230x300 cm

230x300 cm

**MATERIALS** 

cotton weave and Himalayan wool

cotton weave, Himalayan wool and metallic fibres

cotton weave and Himalayan wool

cotton weave and Himalayan wool

**QUALITY** 

B (89.000 knots / sqm approx.)

**CUSTOMIZATION** 

Customizable in size