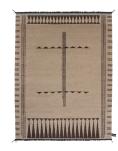

#### **MODEL**

Primitive weave 1

Primitive weave 1 Standard

Primitive weave 1 Stone

Primitive weave 1 Cipria

Primitive weave 1

#### **COLOR**

light undyed

Standard

230x300 cm

cotton weave and Himalayan wool

Stone

Cipria

Dark Undyed