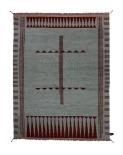

# PRIMITIVE WEAVE 1

#### PRIMITIVE WEAVE COLLECTION

designed by Chiara Andreatti

Primitive Weave by Chiara Andreatti. A collection inspired by Moroccan Berber rugs, infused with the rigorous Viennese geometric graphics from the 20th century. A mixture of Nepalese flatweave and different pile heights, the effortless combination of cultures and knotting techniques make these rugs rich in texture and aesthetics. Rugs that are as unique as they are beautiful.

#### **MODEL**

Primitive weave 1

Primitive weave 1 Standard

Primitive weave 1 Stone

Primitive weave 1 Cipria

Primitive weave 1

#### **COLOR**

light undyed

Standard

230x300 cm

cotton weave and Himalayan wool

Stone

Cipria

Dark Undyed