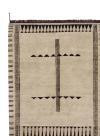

#### **MODEL**

Primitive weave 1

Primitive weave 1 Standard

Primitive weave 1 Stone

Primitive weave 1 Cipria

Primitive weave 1

#### **COLOR**

light undyed

Standard

230x300 cm

cotton weave and Himalayan wool

Stone

Cipria

Dark Undyed

**DIMENSIONS** 

230x300 cm

230x300 cm

230x300 cm

230x300 cm

**MATERIALS** 

cotton weave and Himalayan wool

cotton weave, Himalayan wool and metallic fibres

cotton weave and Himalayan wool

cotton weave and Himalayan wool

**QUALITY** 

B (89.000 knots / sqm approx.)

**CUSTOMIZATION** 

Customizable in size