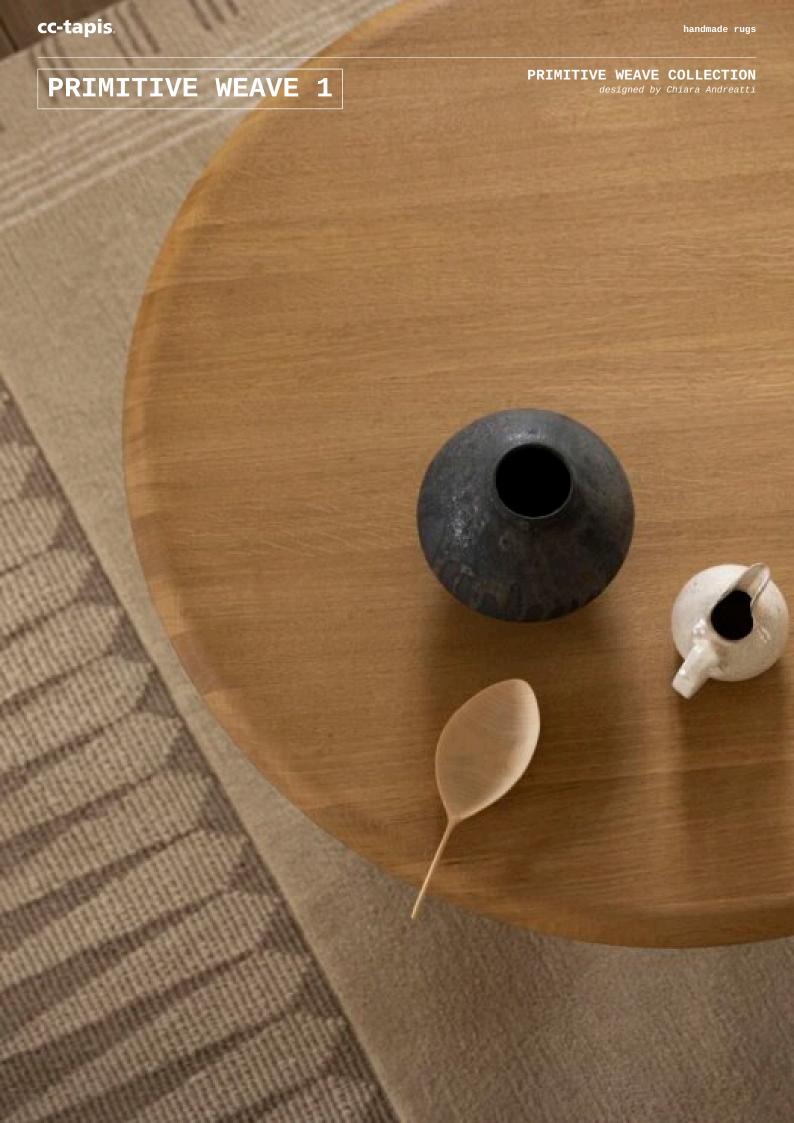

# PRIMITIVE WEAVE 1

#### PRIMITIVE WEAVE COLLECTION

designed by Chiara Andreatti

Primitive Weave by Chiara Andreatti. A collection inspired by Moroccan Berber rugs, infused with the rigorous Viennese geometric graphics from the 20th century. A mixture of Nepalese flatweave and different pile heights, the effortless combination of cultures and knotting techniques make these rugs rich in texture and aesthetics. Rugs that are as unique as they are beautiful.