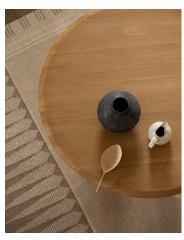

# PRIMITIVE WEAVE 1

#### PRIMITIVE WEAVE COLLECTION

designed by Chiara Andreatti

Primitive Weave by Chiara Andreatti. A collection inspired by Moroccan Berber rugs, infused with the rigorous Viennese geometric graphics from the 20th century. A mixture of Nepalese flatweave and different pile heights, the effortless combination of cultures and knotting techniques make these rugs rich in texture and aesthetics. Rugs that are as unique as they are beautiful.