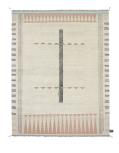

#### **MODEL**

Primitive weave 1

Primitive weave 1 Standard

Primitive weave 1 Stone

Primitive weave 1 Cipria

Primitive weave 1

#### **COLOR**

light undyed

Standard

230x300 cm

cotton weave and Himalayan wool

Stone

Cipria

Dark Undyed