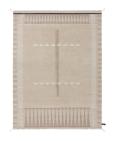

#### **MODEL**

Primitive weave 1

Primitive weave 1 Standard

Primitive weave 1 Stone

Primitive weave 1 Cipria

Primitive weave 1

#### **COLOR**

light undyed

Standard

230x300 cm

cotton weave and Himalayan wool

Stone

Cipria

Dark Undyed

**DIMENSIONS** 

230x300 cm

230x300 cm

230x300 cm

230x300 cm

**MATERIALS** 

cotton weave and Himalayan wool

cotton weave, Himalayan wool and metallic fibres

cotton weave and Himalayan wool

cotton weave and Himalayan wool

**QUALITY** 

B (89.000 knots / sqm approx.)

**CUSTOMIZATION** 

Customizable in size