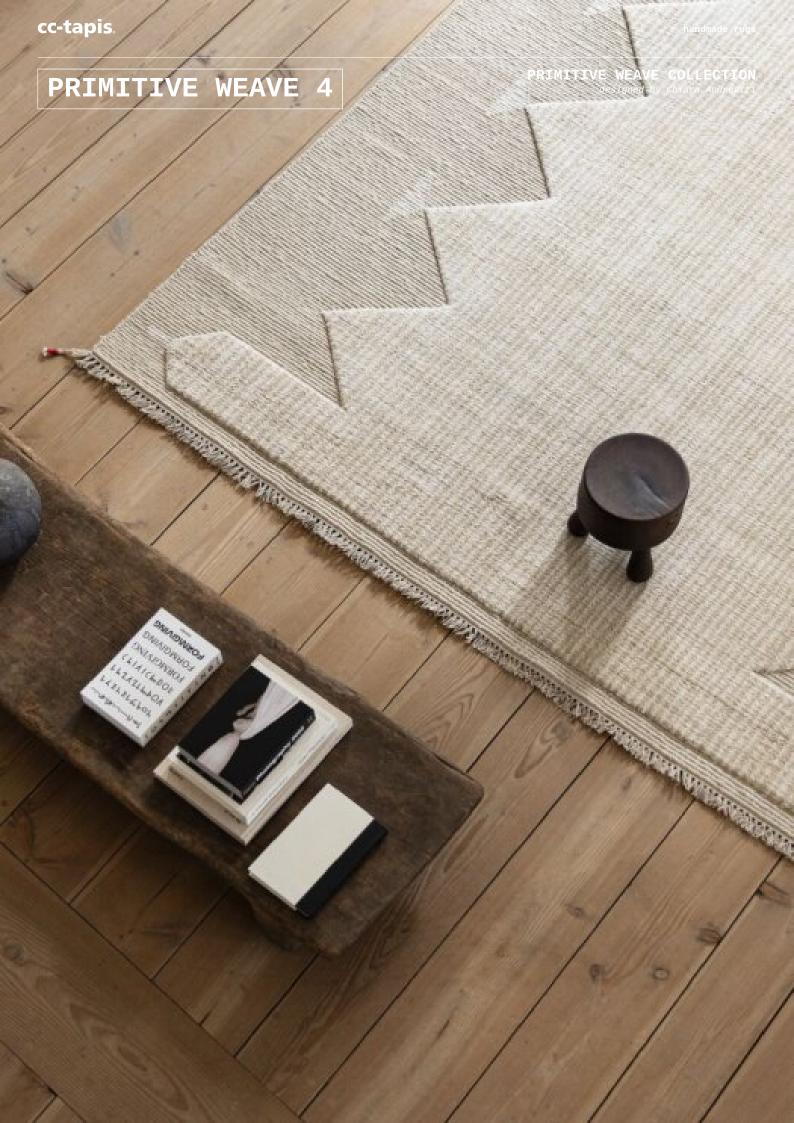

# PRIMITIVE WEAVE 4

#### PRIMITIVE WEAVE COLLECTION

designed by Chiara Andreatti

Primitive Weave by Chiara Andreatti. A collection inspired by Moroccan Berber rugs, infused with the rigorous Viennese geometric graphics from the 20th century. A mixture of Nepalese flatweave and different pile heights, the effortless combination of cultures and knotting techniques make these rugs rich in texture and aesthetics. Rugs that are as unique as they are beautiful.