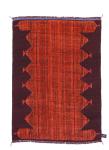

#### PRIMITIVE WEAVE COLLECTION

designed by Chiara Andreatti

Primitive Weave by Chiara Andreatti. A collection inspired by Moroccan Berber rugs, infused with the rigorous Viennese geometric graphics from the 20th century. A mixture of Nepalese flatweave and different pile heights, the effortless combination of cultures and knotting techniques make these rugs rich in texture and aesthetics. Rugs that are as unique as they are beautiful.

#### **MODEL**

Primitive weave 4 Navy

Primitive weave 4

Primitive weave 4

Primitive weave 4 Rust

#### **COLOR**

Navy

undyed

Standard

Rust