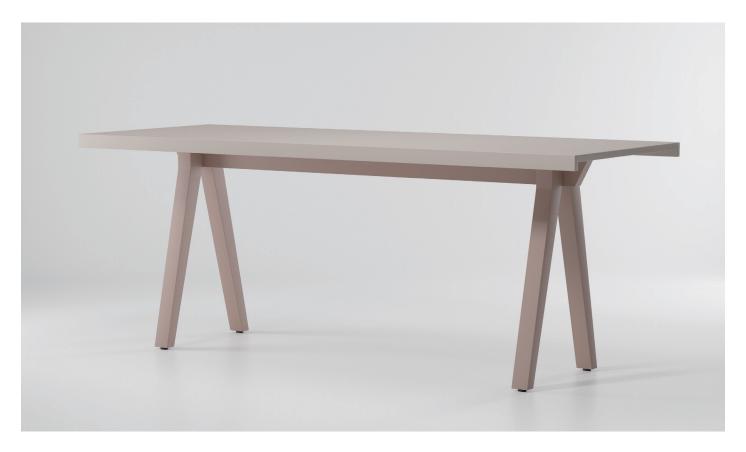

Vieques
Dining High Table
10 Guests 270 Alu Legs
by Patricia Urquiola

Collection Vieques Reference KS4103300

1/2

Kettal Vieques is a collection characterised by the combination of an aluminium frame with a new and revolutionary three-dimensional fabric, Nido d'Ape, with exceptional technical features, created especially for this collection and exclusively for Kettal.

Teak

Collection Vieques Reference KS4103400

1/2

Kettal Vieques is a collection characterised by the combination of an aluminium frame with a new and revolutionary three-dimensional fabric, Nido d'Ape, with exceptional technical features, created especially for this collection and exclusively for Kettal.