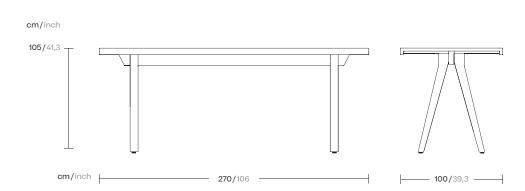

Vieques
Dining High Table
10 Guests 270 Alu Legs
by Patricia Urquiola

Collection Vieques Reference KS4103300

1/2

Kettal Vieques is a collection characterised by the combination of an aluminium frame with a new and revolutionary three-dimensional fabric, Nido d'Ape, with exceptional technical features, created especially for this collection and exclusively for Kettal.