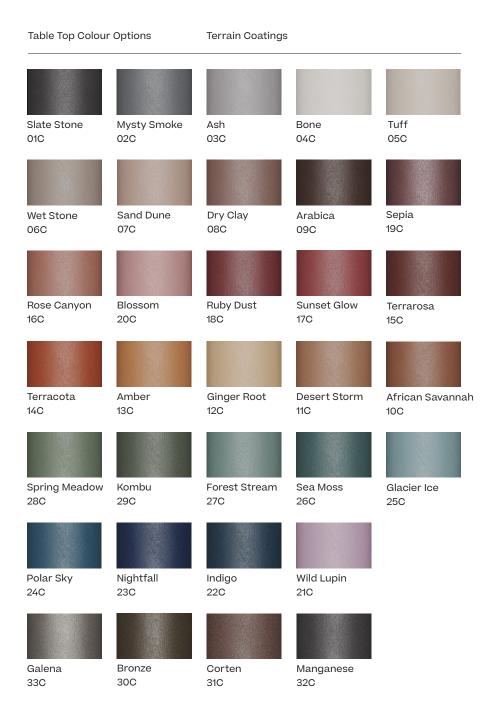

and exclusively for Kettal.





Collection Vieques Reference KS4103400

2/2

## Materials

Aluminium Antioxy, Heavy Load, Resistant En-1421, Kettalize-It, Anti-Scratch, Easy Clean, Flame Retardant M1, Eco Friendly Ecoembes Recycling Process

Teak Eco-friendly, A-grade

### Other Characteristics

L

Adjustable legs



Underporch

## Maintenance

Clean with mild soap using sponge or cloth. Be gentle while cleaning, do not scrub aggressively the fabric. Once cleaned please make sure you remove soap excess. In case of aggressive stains clean with diluted household

bleach. Clean stains promptly. The

longer it remains, more difficult will be to remove.

Once cleaned the fabric steam iron the fabric. Just use steam, be carefull NOT placeing the iron directly in the fabric it will get damage.



Other



Legs / Table Top Colour Options

Teak