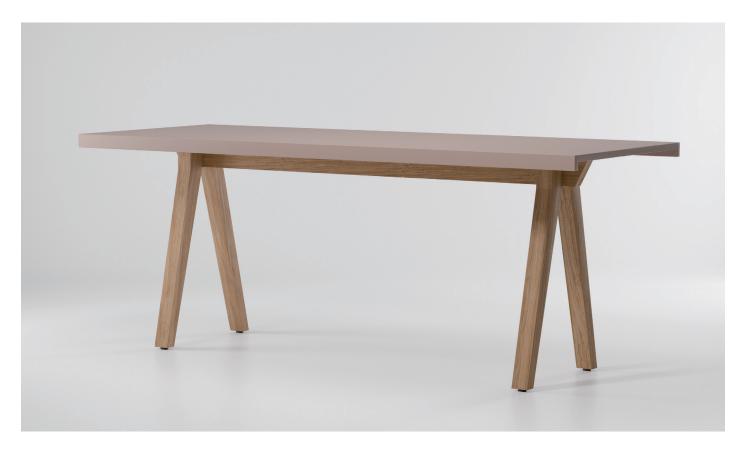

Teak

Collection Vieques Reference KS4103400

1/2

Kettal Vieques is a collection characterised by the combination of an aluminium frame with a new and revolutionary three-dimensional fabric, Nido d'Ape, with exceptional technical features, created especially for this collection and exclusively for Kettal.