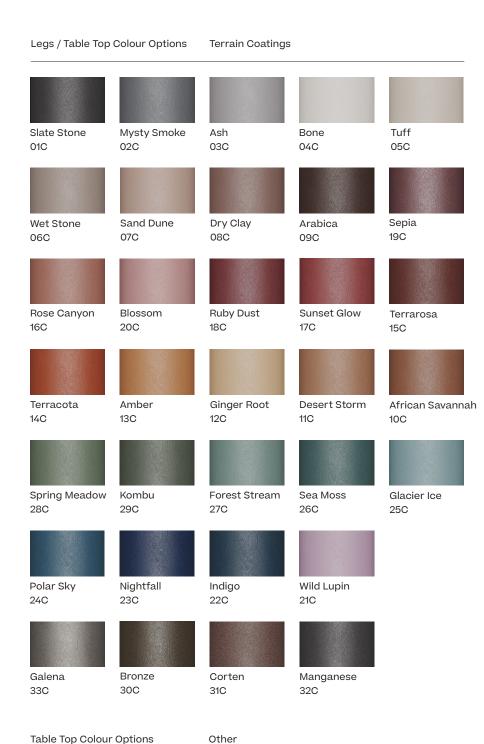

xclusively for Kettal.





Collection Vieques

Reference KS4103300

2/2

## Materials

Aluminium Antioxy, Heavy Load, Resistant En-1421, Kettalize-It, Anti-Scratch, Easy Clean, Flame Retardant M1, Eco Friendly **Ecoembes Recycling Process** 

Teak Eco-friendly, A-grade

### Other Characteristics



Adjustable legs



Underporch

## Maintenance

Clean with mild soap using sponge or cloth. Be gentle while cleaning, do not scrub aggressively the fabric. Once cleaned please make sure you remove soap excess. In case of aggressive stains clean with diluted household

bleach. Clean stains promptly. The

longer it remains, more difficult will be to remove.

Once cleaned the fabric steam iron the fabric. Just use steam, be carefull NOT placeing the iron directly in the fabric it will get damage.





Teak

Collection Vieques Reference KS4103400

1/2

Kettal Vieques is a collection characterised by the combination of an aluminium frame with a new and revolutionary three-dimensional fabric, Nido d'Ape, with exceptional technical features, created especially for this collection and exclusively for Kettal.





Collection Vieques Reference KS4103400

2/2

## Materials

Aluminium Antioxy, Heavy Load, Resistant En-1421, Kettalize-It, Anti-Scratch, Easy Clean, Flame Retardant M1, Eco Friendly Ecoembes Recycling Process

Teak Eco-friendly, A-grade

### Other Characteristics

L

Adjustable legs



Underporch

## Maintenance

Clean with mild soap using sponge or cloth. Be gentle while cleaning, do not scrub aggressively the fabric. Once cleaned please make sure you remove soap excess. In cas