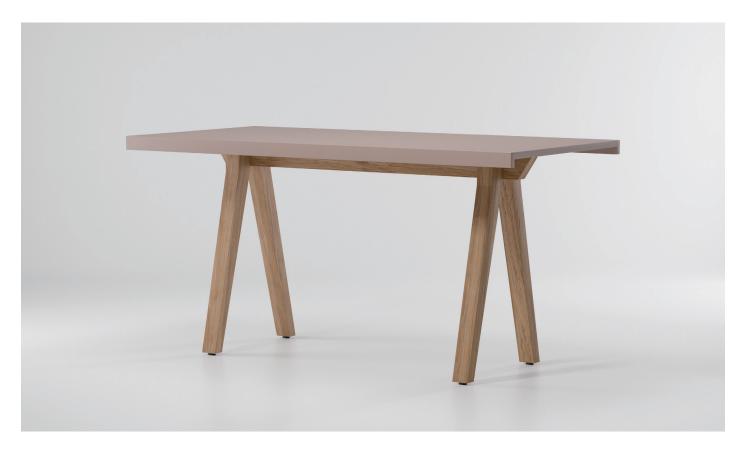

Teak

Vieques
Dining High Table
8 Guests 210 Teak Legs
by Patricia Urquiola

Collection Vieques Reference KS4103200

1/2

Kettal Vieques is a collection characterised by the combination of an aluminium frame with a new and revolutionary three-dimensional fabric, Nido d'Ape, with exceptional technical features, created especially for this collection and exclusively for Kettal.