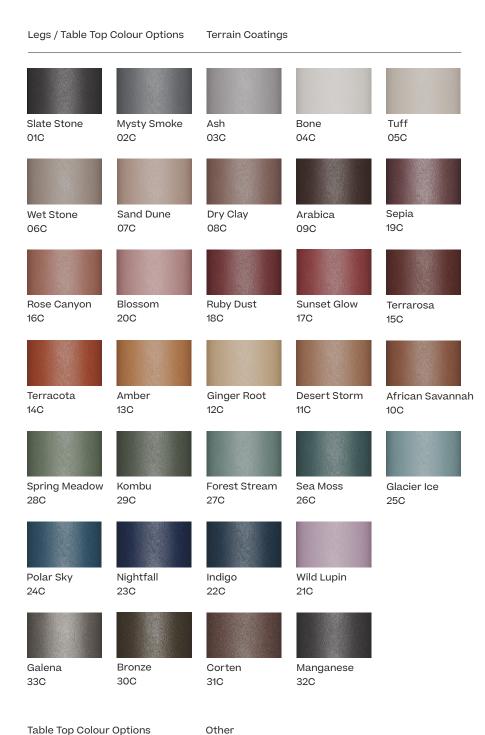

Collection Viegues Reference KS4103100

2/2

### Materials

Aluminium Antioxy, Heavy Load, Resistant En-1421, Kettalize-It, Anti-Scratch, Easy Clean, Flame Retardant M1, Eco Friendly Ecoembes Recycling Process

Teak Eco-friendly, A-grade

#### Other Characteristics



Adjustable legs



Underporch

### Maintenance

Clean with mild soap using sponge or cloth. Be gentle while cleaning, do not scrub aggressively the fabric. Once cleaned please make sure you remove soap excess.

In case of aggressive stains clean with diluted household.

clean with diluted household bleach.

Clean stains promptly. The longer it remains, more difficult will be to remove.

Once cleaned the fabric steam iron the fabric. Just use steam, be carefull NOT placeing the iron directly in the fabric it will get damage.





Teak

Vieques
Dining High Table
8 Guests 210 Teak Legs
by Patricia Urquiola

Collection Vieques Reference KS4103200

1/2

Kettal Vieques is a collection characterised by the combination of an aluminium frame with a new and revolutionary three-dimensional fabric, Nido d'Ape, with exceptional technical features, created especially for this collection and exclusively for Kettal.





Collection Viegues Reference KS4103200

2/2

### Materials

Aluminium Antioxy, Heavy Load, Resistant En-1421, Kettalize-It, Anti-Scratch, Easy Clean, Flame Retardant M1, Eco Friendly Ecoembes Recycling Process

Teak Eco-friendly, A-grade

#### Other Characteristics

1

Adjustable legs



Underporch

### Maintenance

bleach.

Clean with mild soap using sponge or cloth. Be gentle while cleaning, do not scrub ag