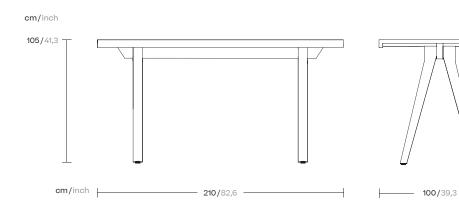

Vieques
Dining High Table
8 Guests 210 Alu Legs
by Patricia Urquiola

Collection Vieques

Reference KS4103100

1/2

Kettal Vieques is a collection characterised by the combination of an aluminium frame with a new and revolutionary three-dimensional fabric, Nido d"Ape, with exceptional technical features, created especially for this collection and exclusively for Kettal.