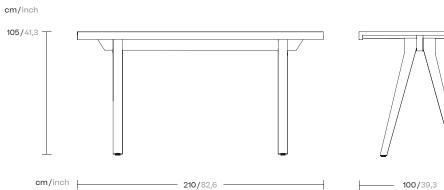

Vieques
Dining High Table
8 Guests 210 Alu Legs
by Patricia Urquiola

Collection Vieques

Reference KS4103100

1/2

Kettal Vieques is a collection characterised by the combination of an aluminium frame with a new and revolutionary three-dimensional fabric, Nido d"Ape, with exceptional technical features, created especially for this collection and exclusively for Kettal.