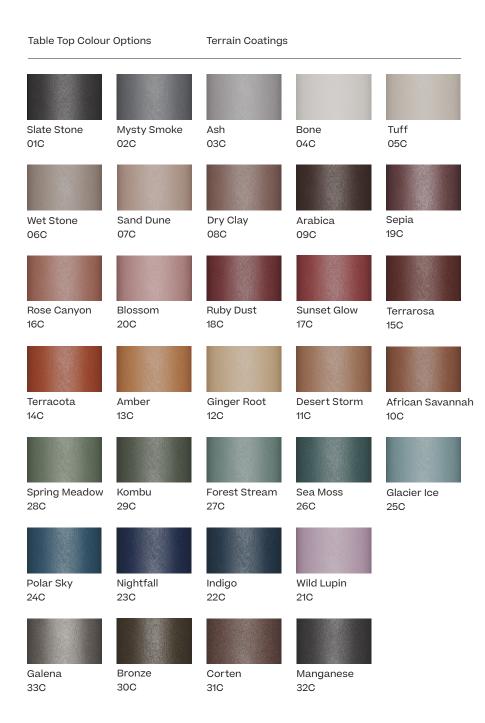

exclusively for Kettal.





Collection Viegues Reference KS4103200

2/2

### Materials

Aluminium Antioxy, Heavy Load, Resistant En-1421, Kettalize-It, Anti-Scratch, Easy Clean, Flame Retardant M1, Eco Friendly Ecoembes Recycling Process

Teak Eco-friendly, A-grade

#### Other Characteristics

1

Adjustable legs



Underporch

### Maintenance

bleach.

Clean with mild soap using sponge or cloth. Be gentle while cleaning, do not scrub aggressively the fabric. Once cleaned please make sure you remove soap excess. In case of aggressive stains clean with diluted household

Clean stains promptly. The longer it remains, more difficult will be to remove.

Once cleaned the fabric steam iron the fabric. Just use steam, be carefull NOT placeing the iron directly in the fabric it will get damage.



Other



Legs / Table Top Colour Options

Teak