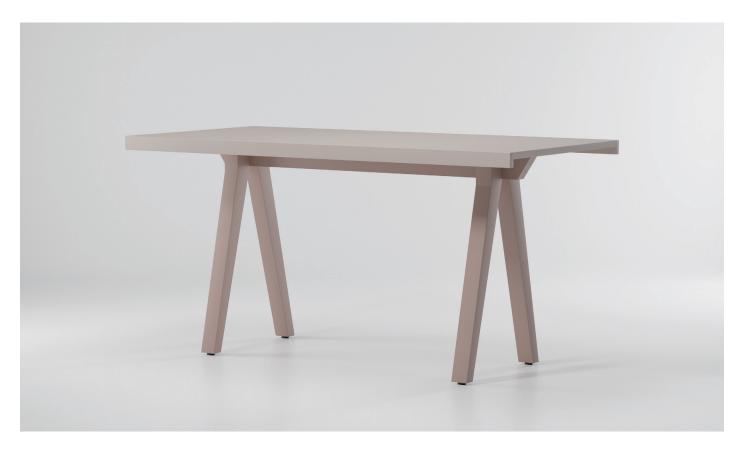

Vieques
Dining High Table
8 Guests 210 Alu Legs
by Patricia Urquiola

Collection Vieques

Reference KS4103100

1/2

Kettal Vieques is a collection characterised by the combination of an aluminium frame with a new and revolutionary three-dimensional fabric, Nido d"Ape, with exceptional technical features, created especially for this collection and exclusively for Kettal.

Teak

Vieques
Dining High Table
8 Guests 210 Teak Legs
by Patricia Urquiola

Collection Vieques Reference KS4103200

1/2

Kettal Vieques is a collection characterised by the combination of an aluminium frame with a new and revolutionary three-dimensional fabric, Nido d'Ape, with exceptional technical features, created especially for this collection and exclusively for Kettal.