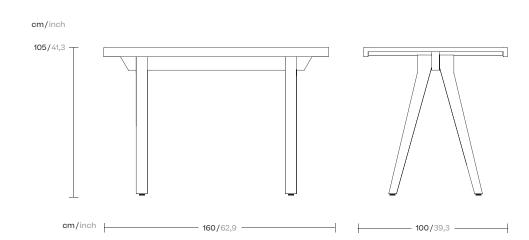

Vieques
Dining High Table
6 Guests 160 Alu Legs
by Patricia Urquiola

# 160 Alu Legs

Kettal Vieques is a collection characterised by the combination of an aluminium frame with a new and revolutionary three-dimensional fabric, Nido d"Ape, with exceptional technical features, created especially for this collection and exclusively for Kettal.