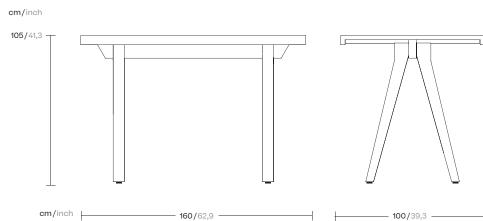

# 160 Alu Legs

Kettal Vieques is a collection characterised by the combination of an aluminium frame with a new and revolutionary three-dimensional fabric, Nido d"Ape, with exceptional technical features, created especially for this collection and exclusively for Kettal.

Designer Patricia Urquiola Collection Viegues Reference KS4102900

2/2