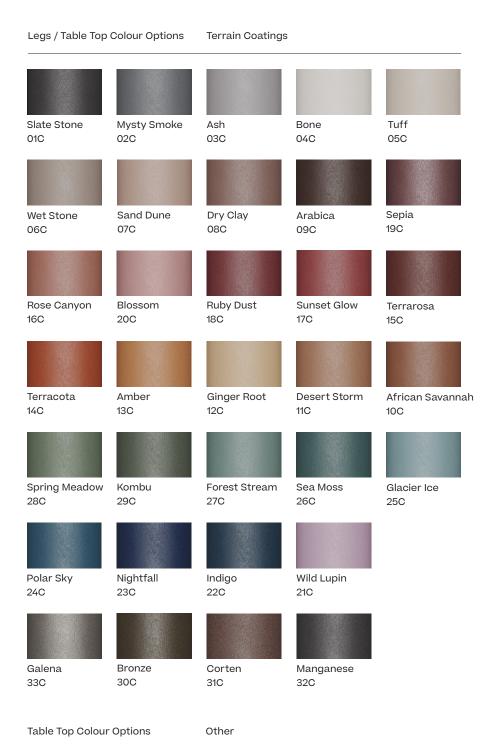

quiola Collection Viegues Reference KS4102900

2/2

### Materials

Aluminium Antioxy, Heavy Load, Resistant En-1421, Kettalize-It, Anti-Scratch, Easy Clean, Flame Retardant M1, Eco Friendly Ecoembes Recycling Process

Teak Eco-friendly, A-grade

### Other Characteristics



Adjustable legs



Underporch

# Maintenance

Clean with mild soap using sponge or cloth. Be gentle while cleaning, do not scrub aggressively the fabric. Once cleaned please make sure you remove soap excess. In case of aggressive stains clean with diluted household

bleach.
Clean stains promptly. The

Clean stains promptly. The longer it remains, more difficult will be to remove.

Once cleaned the fabric steam iron the fabric. Just use steam, be carefull NOT placeing the iron directly in the fabric it will get damage.





Teak

1/2

Kettal Vieques is a collection characterised by the combination of an aluminium frame with a new and revolutionary three-dimensional fabric, Nido d"Ape, with exceptional technical features, created especially for this collection and exclusively for Kettal.





Designer Patricia Urquiola Collection Viegues Reference KS4103000

2/2

# Materials

Aluminium Antioxy, Heavy Load, Resistant En-1421, Kettalize-It, Anti-Scratch, Easy Clean, Flame Retardant M1, Eco Friendly Ecoembes Recycling Process

Teak Eco-friendly, A-grade

### Other Characteristics

1

Adjustable legs



Underporch

# Maintenance

Clean with mild soap using sponge or cloth. Be gentle while cleaning, do not scrub aggressively the fabric. Once cleaned please make sure you remove soap excess.

In case of aggressiv