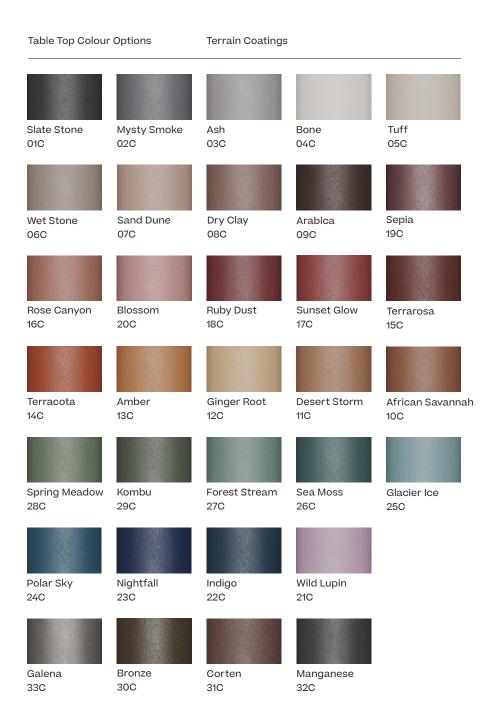

ola Collection Viegues Reference KS4103000

2/2

# Materials

Aluminium Antioxy, Heavy Load, Resistant En-1421, Kettalize-It, Anti-Scratch, Easy Clean, Flame Retardant M1, Eco Friendly Ecoembes Recycling Process

Teak Eco-friendly, A-grade

### Other Characteristics

1

Adjustable legs



Underporch

# Maintenance

Clean with mild soap using sponge or cloth. Be gentle while cleaning, do not scrub aggressively the fabric. Once cleaned please make sure you remove soap excess.

In case of aggressive stains clean with diluted household.

clean with diluted household bleach.

Clean stains promptly. The longer it remains, more difficult will be to remove.

Once cleaned the fabric steam iron the fabric. Just use steam, be carefull NOT placeing the iron directly in the fabric it will get damage.



Other



Legs / Table Top Colour Options

Teak