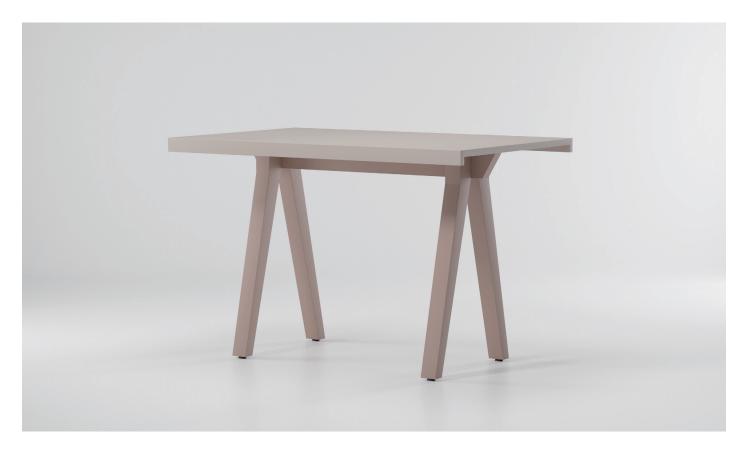

Vieques
Dining High Table
6 Guests 160 Alu Legs
by Patricia Urquiola

# 160 Alu Legs

Kettal Vieques is a collection characterised by the combination of an aluminium frame with a new and revolutionary three-dimensional fabric, Nido d"Ape, with exceptional technical features, created especially for this collection and exclusively for Kettal.