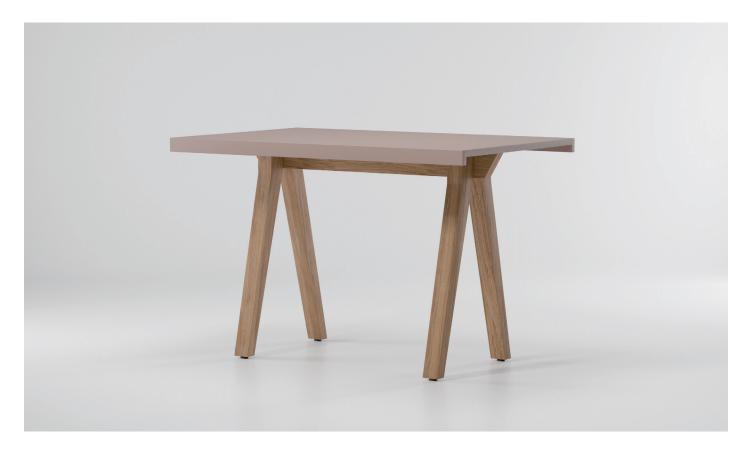

# 160 Alu Legs

Kettal Vieques is a collection characterised by the combination of an aluminium frame with a new and revolutionary three-dimensional fabric, Nido d"Ape, with exceptional technical features, created especially for this collection and exclusively for Kettal.

Designer Patricia Urquiola Collection Viegues Reference KS4102900

2/2