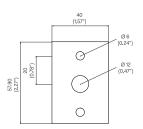

### BACKPLATE DIMENSIONS

Mounting screws not included 6mm countersunk screw recommended