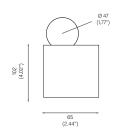

# BRASS ARCHITECTURAL COLLECTION D1 WALL MOUNTED, 2023

Polished Brass.

# ₩ CE

#### OVERALL DIMENSIONS



### BACKPLATE DIMENSIONS

Mounting screws not included 6mm countersunk screw recommended



#### MATERIALS AND FINISHES



MA-D1-PBR Polished Brass



Custom Patina available

#### BULB SPECIFICATIONS

G9 2W LED Bulb 250lm / 2700K

## PRODUCT SPECIFICATIONS

Input voltage: 120V / 240V Maximum wattage: 5W 120V / 240V dimmable LED triac

Product weight: 1kg

120V version supplied with paintable junction box cover.

#### CLEANING INSTRUCTIONS

Before cleaning, lighting fixtures must be turned off and unplugged from mains electricity. Whilst cleaning please take care and use the gloves provided.

Polished brass: As the item is unlacquered it will naturally oxidise and darken. Upon touching the items without gloves, fingerprints are likely to occur and leave marks. Use a good quality brass cl