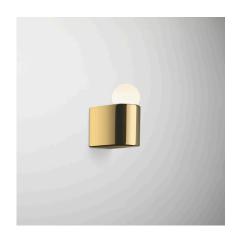

# BRASS ARCHITECTURAL COLLECTION D1 WALL MOUNTED, 2023

Polished Brass.

#### MATERIALS AND FINISHES

MA-D1-PBR Polished Brass

Custom Patina available

#### BULB SPECIFICATIONS

G9 2W LED Bulb 250lm / 2700K