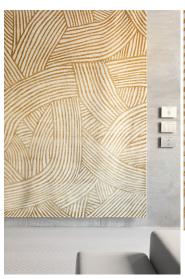

#### **MODEL**

Inky Dhow Gold

Inky Dhow Blue

Inky Dhow Black

Inky Dhow

#### **COLOR**

Gold

Blue

Black

Petrol

**DIMENSIONS** 

230x300 cm

230x300 cm

230x300 cm

230x300 cm

**MATERIALS** 

Silk and himalayan wool

Silk and himalayan wool

Silk and himalayan wool

Silk and himalayan wool

**QUALITY** 

A (125.000 knots/sqm approx.)

A (125.000 knots/sqm approx.) A (125.000 knots/sqm approx.) A (125.000 knots/sqm approx.)

**CUSTOMIZATION** 

Not customizable

Not customizable

Not customizable

Not customizable