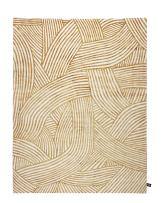

#### **MODEL**

Inky Dhow Gold

Inky Dhow Blue

Inky Dhow Black

Inky Dhow

#### **COLOR**

Gold

Blue

Black

Petrol

**DIMENSIONS** 

230x300 cm

230x300 cm

230x300 cm

230x300 cm

**MATERIALS** 

Silk and himalayan wool

Silk and himalayan wool

Silk and himalayan wool

Silk and himalayan wool

**QUALITY** 

A (125.000 knots/sqm approx.)

A (125.000 knots/sqm approx.) A (125.000 knots/sqm approx.) A (125.000 knots/sqm approx.)

**CUSTOMIZATION** 

Not customizable

Not customizable

Not customizable

Not customizable