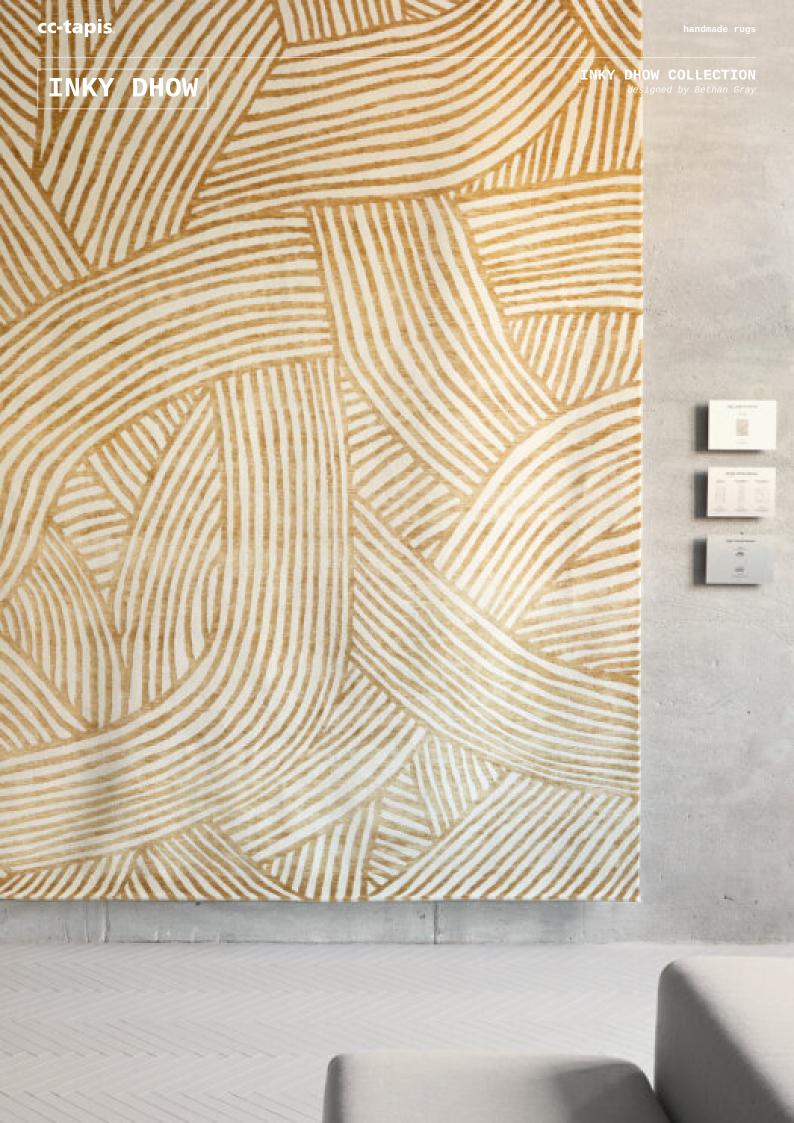

#### **MODEL**

Inky Dhow Gold

Inky Dhow Blue

Inky Dhow Black

Inky Dhow

#### **COLOR**

Gold

Blue

Black

Petrol

**DIMENSIONS** 

230x300 cm

230x300 cm

230x300 cm

230x300 cm

**MATERIALS** 

Silk and himalayan wool

Silk and himalayan wool

Silk and himalayan wool

Silk and himalayan wool

**QUALITY** 

A (125.000 knots/sqm approx.)

A (125.000 knots/sqm approx.) A (125.000 knots/sqm approx.) A (125.000 knots/sqm approx.)

**CUSTOMIZATION** 

Not customizable

Not customizable

Not customizable

Not customizable