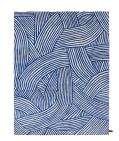

#### **MODEL**

Inky Dhow Gold

Inky Dhow Blue

Inky Dhow Black

Inky Dhow

#### **COLOR**

Gold

Blue

Black

Petrol

**DIMENSIONS** 

230x300 cm

230x300 cm

230x300 cm

230x300 cm

**MATERIALS** 

Silk and himalayan wool

Silk and himalayan wool

Silk and himalayan wool

Silk and himalayan wool

**QUALITY** 

A (125.000 knots/sqm approx.)

A (125.000 knots/sqm approx.) A (125.000 knots/sqm approx.) A (125.000 knots/sqm approx.)

**CUSTOMIZATION** 

Not customizable

Not customizable

Not customizable

Not customizable