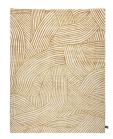

#### **MODEL**

Inky Dhow Gold

Inky Dhow Blue

Inky Dhow Black

Inky Dhow

#### **COLOR**

Gold

Blue

Black

Petrol

**DIMENSIONS** 

230x300 cm

230x300 cm

230x300 cm

230x300 cm

**MATERIALS** 

Silk and himalayan wool

Silk and himalayan wool

Silk and himalayan wool

Silk and himalayan wool

**QUALITY** 

A (125.000 knots/sqm approx.)

A (125.000 knots/sqm approx.) A (125.000 knots/sqm approx.) A (125.000 knots/sqm approx.)

**CUSTOMIZATION** 

Not customizable

Not customizable

Not customizable

Not customizable