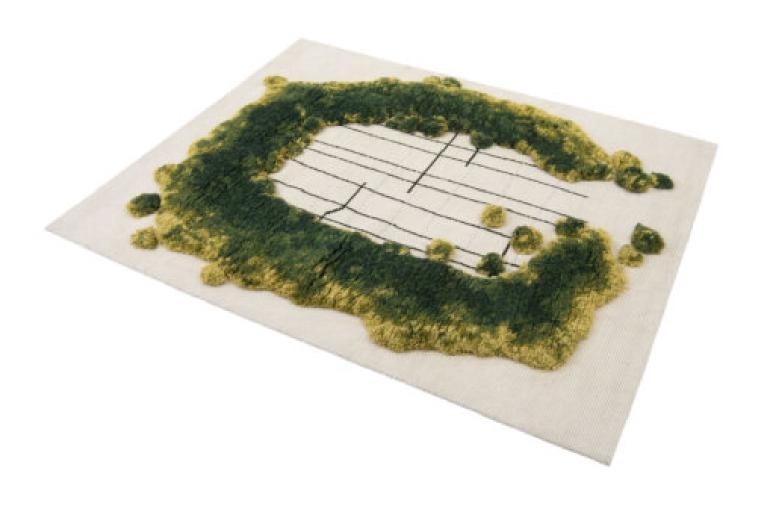

# LAPSE 2

TEMPORE COLLECTION designed by Duccio Maria Gambi

cc-tapis. handmade rugs

## LAPSE 2

**TEMPORE COLLECTION** 

designed by Duccio Maria Gambi

#### **MODEL**

Lapse 2

#### **COLOR**

standard

#### **DIMENSIONS**

230x300 cm cm

#### **MATERIALS**

100% wool

#### **QUALITY**

oldie

#### **CUSTOMIZATION**

Customizable in size