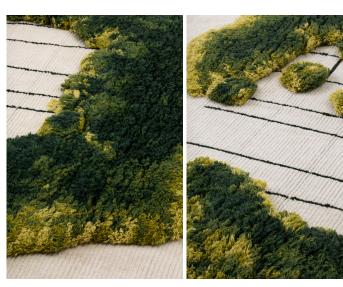

# LAPSE 2

TEMPORE COLLECTION designed by Duccio Maria Gambi

cc-tapis. handmade rugs

## LAPSE 2

**TEMPORE COLLECTION** 

designed by Duccio Maria Gambi

#### **MODEL**

Lapse 2

#### **COLOR**

standard

#### **DIMENSIONS**

230x300 cm cm

#### **MATERIALS**

100% wool

#### **QUALITY**

oldie

#### **CUSTOMIZATION**

Customizable in size