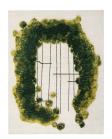

# LAPSE 2

TEMPORE COLLECTION designed by Duccio Maria Gambi

cc-tapis. handmade rugs

## LAPSE 2

**TEMPORE COLLECTION** 

designed by Duccio Maria Gambi

#### **MODEL**

Lapse 2

#### **DIMENSIONS**

230x300 cm cm

#### **MATERIALS**

100% wool