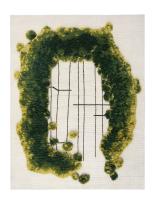

# LAPSE 2

TEMPORE COLLECTION designed by Duccio Maria Gambi

cc-tapis. handmade rugs

## LAPSE 2

**TEMPORE COLLECTION** 

designed by Duccio Maria Gambi

#### **MODEL**

Lapse 2

#### **COLOR**

standard

#### **DIMENSIONS**

230x300 cm cm

#### **MATERIALS**

100% wool

#### **QUALITY**

oldie

#### **CUSTOMIZATION**

Customizable in size