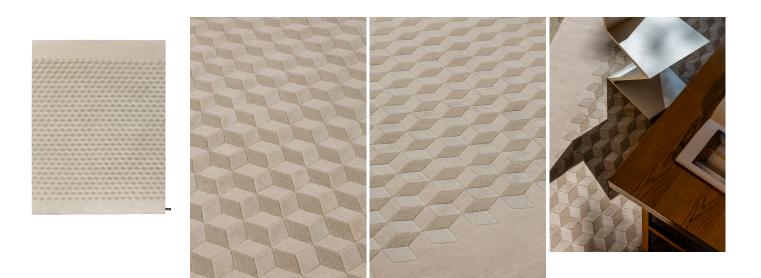

## MINI INFINI SOIE

designed by cc-tapis design-lab

Inspired by paving stones in the historic city of Pompeii in southern Italy, the ancient design is given a contemporary twist, where natural materials increase the three-dimensionality of the piece.