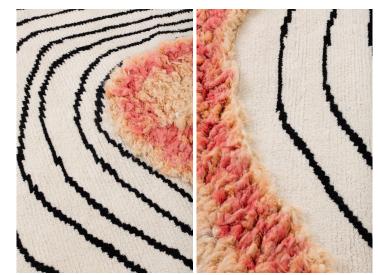

## cc-tapis.

**TEMPORE COLLECTION** designed by Duccio Maria Gambi

# PULSE





## cc-tapis.

### TEMPORE COLLECTION

designed by Duccio Maria Gambi

# PULSE

#### MODEL

Pulse



#### COLOR

standard

#### DIMENSIONS

250x270 cm cm

#### MATERIALS

100% wool

### QUALITY

moroccan weave

#### CUSTOMIZATION

Customizable in size

## DUCCIO MARIA GAMBI



Trained between the Radical Design and Milan's architecture, grown up through multiple and heterogeneous experiences and professional exchanges in Rotterdam and Paris, Duccio approaches the Design from a variety of directions.

In his projects for Galleries, fashion brands and private commissions of bespoke furniture, he maintains a research-storytelling approach where every work stands as a momentary reflection in an endless research on structures, materials, processes, which he carries on in his atelier and studio