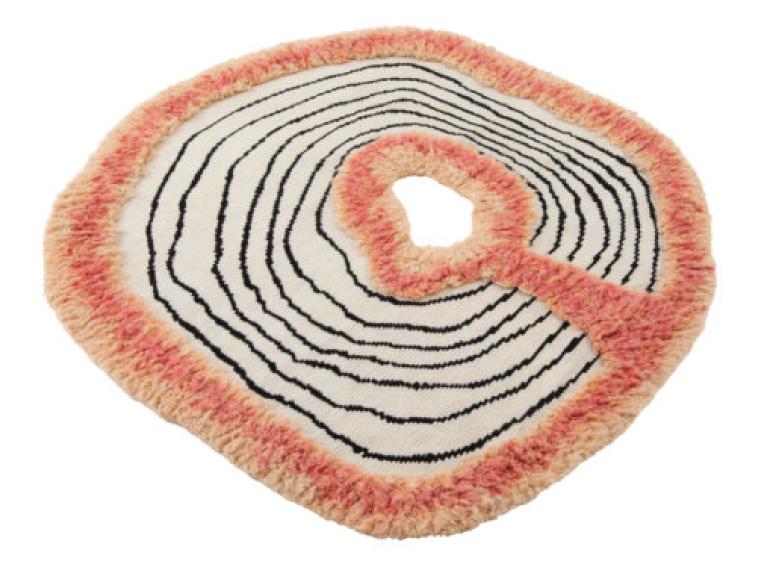

# PULSE

#### MODEL

Pulse

#### COLOR

standard

#### DIMENSIONS

250x270 cm cm

#### MATERIALS

100% wool

### QUALITY

moroccan weave

#### CUSTOMIZATION

Customizable in size