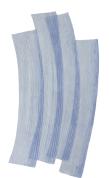

# STROKE 1.0

designed by Sabine Marcelis

For the Stroke collection each room is envisioned as a blank canvas and the rug as the singular gesture onto which one builds a composition. Starting from domestic associations, Marcelis considers the expressive potential of everyday life. "The house is like a canvas and we are constantly creating drawings and marks and traces with our daily gestures. Strokes, wipes, brushes, streaks; surfaces become a temporary canvas. The rugs I designed for cc-tapis capture two of those gestures in a permanent state," she says of her creative process, which also took cues from Lichtenstein's pop-art brushstroke paintings and the colorful fields of Pablo Tomek's spontaneous movements, harnessing the totality of the gesture within each design. Each rug features a gradient of color saturation and pile height, mirroring the three-dimensionality and irregular pigment of a stroke of paint. The ridges and valleys a painter relies on to build intensity are rendered in dyed wool, highlighting the thoughtful craftsmanship present in each creation.