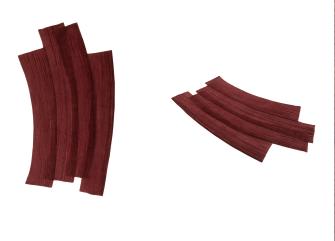

# STROKE 1.0

designed by Sabine Marcelis

For the Stroke collection each room is envisioned as a blank canvas and the rug as the singular gesture onto which one builds a composition. Starting from domestic associations, Marcelis considers the expressive potential of everyday life. "The house is like a canvas and we are constantly creating drawings and marks and traces with our daily gestures. Strokes, wipes, brushes, streaks; surfaces become a temporary canvas. The rugs I designed for cc-tapis capture two of those gestures in a permanent state," she says of her creative process, which also took cues from Lichtenstein's pop-art brushstroke paintings and the colorful fields of Pablo Tomek's spontaneous movements, harnessing the totality of the gesture within each design. Each rug features a gradient of color saturation and pile height, mirroring the three-dimensionality and irregular pigment of a stroke of paint. The ridges and valleys a painter relies on to build intensity are rendered in dyed wool, highlighting the thoughtful craftsmanship present in each creation.