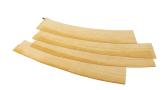

# STROKE 1.0

designed by Sabine Marcelis

For the Stroke collection each room is envisioned as a blank canvas and the rug as the singular gesture onto which one builds a composition. Starting from domestic associations, Marcelis considers the expressive potential of everyday life. "The house is like a canvas and we are constantly creating drawings and marks and traces with our daily gestures. Strokes, wipes, brushes, streaks; surfaces become a temporary canvas. The rugs I designed for cc-tapis capture two of those gestures in a permanent state," she says of her creative process, which also took cues from Lichtenstein's pop-art brushstroke paintings and the colorful fields of Pablo Tomek's spontaneous movements, harnessing the totality of the gesture within each design. Each rug features a gradient of color saturation and pile height, mirroring the three-dimensionality and irregular pigment of a stroke of paint. The ridges and valleys a painter relies on to build intensity are rendered in dyed wool, highlighting the thoughtful craftsmanship present in each creation.