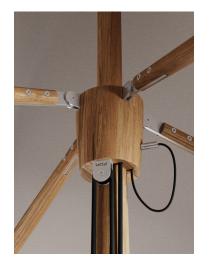

# kettal

Paladin is a wooden parasol for domestic and public use. Its canopy appears to be floating on top of an elegantly shaped mast. The design employs a mechanical principle which incorporates the tension of the canopy into its structural logic. With only the mast and four movable struts, the textile absorbs the tensile forces of the parasol when unfolded.

The mast goes right through the center of the canopy, leaving a central hole that is acting as an indirect skylight and allowing for air circulation.