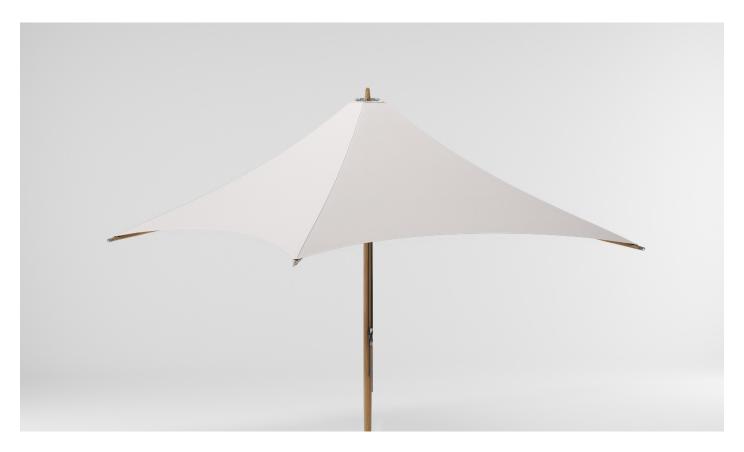

Paladin
Parasol 330 x 330,
by Konstantin Grcic

# kettal

Paladin is a wooden parasol for domestic and public use. Its canopy appears to be floating on top of an elegantly shaped mast. The design employs a mechanical principle which incorporates the tension of the canopy into its structural logic. With only the mast and four movable struts, the textile absorbs the tensile forces of the parasol when unfolded.

The mast goes right through the center of the canopy, leaving a central hole that is acting as an indirect skylight and allowing for air circulation.