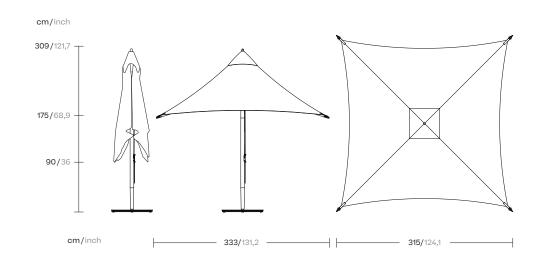

Paladin
Parasol 330 x 330,
by Konstantin Grcic

# kettal

Paladin is a wooden parasol for domestic and public use. Its canopy appears to be floating on top of an elegantly shaped mast. The design employs a mechanical principle which incorporates the tension of the canopy into its structural logic. With only the mast and four movable struts, the textile absorbs the tensile forces of the parasol when unfolded.

The mast goes right through the center of the canopy, leaving a central hole that is acting as an indirect skylight and allowing for air circulation.