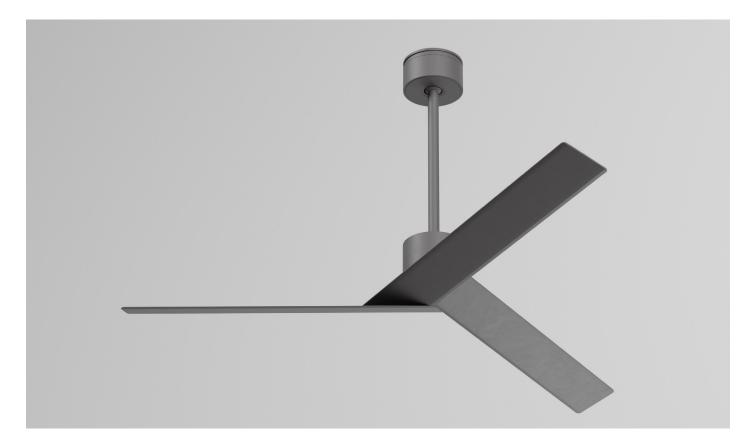

# kettal

1/5

cm/inch

Superfan is a tri-blade fan whose geometry is simply defined through three angled blades, meeting at the rotating axis.

All design decisions are made to maximise performance and improve efficiency: the angle of the blades, the lightness of the aluminium material and the selection of the motor for accurate speed control and quiet function.

The two fan versions operate with equal efficiency both with and without a pendant, offering flexibility of use for different ceiling heights.