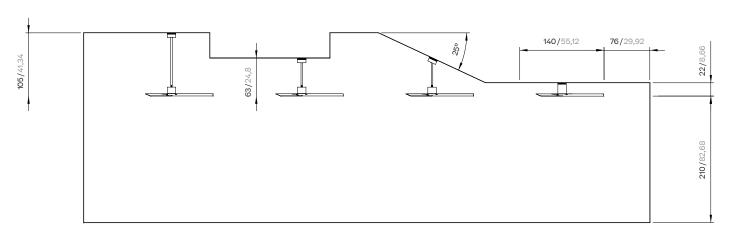

## Fan location

Allow a minimum clearance of 2,1 m (7 ft) for USA and 2,3 m (7,5 ft) for Europe from the floor to the blades and 30 inches (76 cm) from the wall to the end of the blades.

Designer Michael Anastassiades Collection Superfan Reference KSA900200