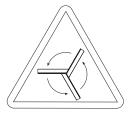

on a structure capable of supporting 30kg (66lbs) |
| Max. Power consumtion    | Less than 35W                                                                             |
| RPM                      | ?                                                                                         |
| Type of control included | Remote control / Fan<br>reverse function control                                          |
| No. of blades            | 3                                                                                         |
| Body/Structure           | Aluminium                                                                                 |
|                          |                                                                                           |









∠! Warning



Rotating fan blades.

Can cause serious injury or cut.

Keep hands clear.

Safety stop. If something gets in the way of the blades, the fan stops

# kettal

Ceiling fan downrod

3/5

# Ceiling height



cm/inch

## Fan location



Allow a minimum clearance of 2,1 m (7 ft) for USA and 2,3 m (7,5 ft) for Europe from the floor to the blades and 30 inches (76 cm) from the wall to the end of the blades.

Designer Michael Anastassiades Collection Superfan Reference KSA900200

4/5

#### Materials

Aluminium Antioxy, Heavy Load, Resistant En-1421, Kettalize-It, Anti-Scratch, Easy Clean, Flame Retardant M1, Eco Friendly Ecoembes Recycling Process

Includes remote control The instalation requires a 220-240 2A 50/50Hz supply connection. The client must

### Maintenance

Clean with mild soap using s