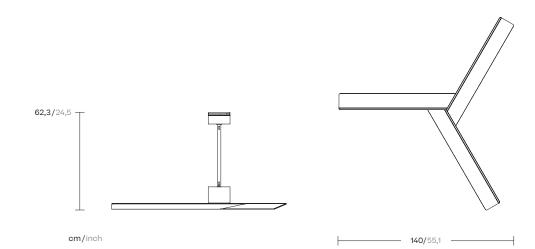

# kettal

1/5

cm/inch

Superfan is a tri-blade fan whose geometry is simply defined through three angled blades, meeting at the rotating axis.

All design decisions are made to maximise performance and improve efficiency: the angle of the blades, the lightness of the aluminium material and the selection of the motor for accurate speed control and quiet function.

# Ceiling height

cm/inch

## Fan location

Allow a minimum clearance of 2,1 m (7 ft) for USA and 2,3 m (7,5 ft) for Europe from the floor to the blades and 30 inches (76 cm) from the wall to the end of the blades.

Designer Michael Anastassiades Collection Superfan Reference KSA900200