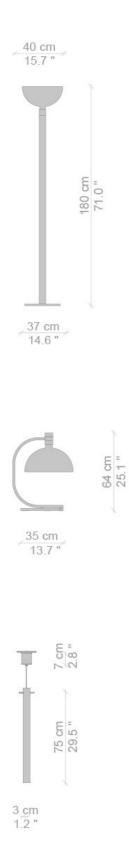

Catalogue I Contemporanei

Year of production 2019

AM1N by Franco Albini
Table lamp with rose gold structure. Onion-shaped diffuser, in pink glass.
Flood beam distribution, dimmer on the cable.
AM2C by Franco Albini
Floor lamp with rose gold structure. Diffuser in taupe glass.
Uplight flood beam distribution, dimmer on the cable.
AS1C by Franco Albini
Table lamp with rose gold structure. Cup-shaped diffuser, in taupe glass.
Flood beam distribution, dimmer on the cable.
CANNA NUDA by Piero Castiglioni
Pendant lamp. Rose gold structure, transparent glass cylinder.

#### BIRD TAVOLO by Bernhard Osann

LED table lamp in extruded aluminium. Composed of a protruding arm cobalt blue painted where the light source is located and a vertical brass counterweight.

### Gallery





## Dimensions







# Designer