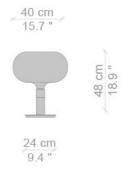

## Catalogue I Contemporanei

Year of production 2019

AM1N by Franco Albini
Table lamp with rose gold structure. Onion-shaped diffuser, in pink glass.
Flood beam distribution, dimmer on the cable.
AM2C by Franco Albini
Floor lamp with rose gold structure. Diffuser in taupe glass.
Uplight flood beam distribution, dimmer on the cable.
AS1C by Franco Albini
Table lamp with rose gold structure. Cup-shaped diffuser, in taupe glass.
Flood beam distribution, dimmer on the cable.
CANNA NUDA by Piero Castiglioni
Pendant lamp. Rose gold structure, transparent glass cylinder.

#### BIRD TAVOLO by Bernhard Osann

LED table lamp in extruded aluminium. Composed of a protruding arm cobalt blue painted where the light source is located and a vertical brass counterweight.

### Gallery





## Dimensions







# Designer