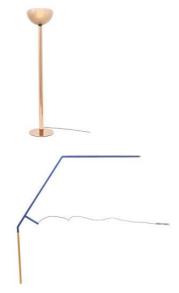

#### Catalogue I Contemporanei

Year of production 2019

AM1N by Franco Albini
Table lamp with rose gold structure. Onion-shaped diffuser, in pink glass.
Flood beam distribution, dimmer on the cable.
AM2C by Franco Albini
Floor lamp with rose gold structure. Diffuser in taupe glass.
Uplight flood beam distribution, dimmer on the cable.
AS1C by Franco Albini
Table lamp with rose gold structure. Cup-shaped diffuser, in taupe glass.
Flood beam distribution, dimmer on the cable.
CANNA NUDA by Piero Castiglioni
Pendant lamp. Rose gold structure, transparent glass cylinder.

#### BIRD TAVOLO by Bernhard Osann

LED table lamp in extruded aluminium. Composed of a protruding arm cobalt blue painted where the light source is located and a vertical brass counterweight.