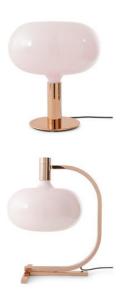

#### Catalogue I Contemporanei

Year of production 2019

AM1N by Franco Albini
Table lamp with rose gold structure. Onion-shaped diffuser, in pink glass.
Flood beam distribution, dimmer on the cable.
AM2C by Franco Albini
Floor lamp with rose gold structure. Diffuser in taupe glass.
Uplight flood beam distribution, dimmer on the cable.
AS1C by Franco Albini
Table lamp with rose gold structure. Cup-shaped diffuser, in taupe glass.
Flood beam distribution, dimmer on the cable.
CANNA NUDA by Piero Castiglioni
Pendant lamp. Rose gold structure, transparent glass cylinder.