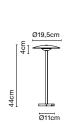

Ginger Joan Gaspar

marset Ginger Joan Gaspar

Ginger B 20/44

Post accessory

**Ground fixation plate** 

Ginger B 20/63 Ginger B 20/86

Ginger B 20/44

LED SMD 5,2W 24V 2700K Light source - 480lm (included)

Ginger B 20/63

LED SMD 5,2W 24V 2700K CRI90 Light source - 480lm (included)

Ginger B 20/86

LED SMD 5,2W 24V 2700K Light source - 480lm (included)

Lacquered aluminium structure and diffuser, with white interior always.