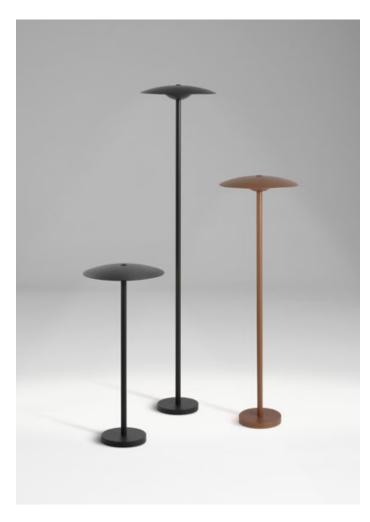

Ginger Joan Gaspar

marset Ginger Joan Gaspar

Ginger B 20/44

Post accessory

**Ground fixation plate** 

Ginger B 20/63 Ginger B 20/86

Ginger B 20/44

LED SMD 5,2W 24V 2700K Light source - 480lm (included)

Ginger B 20/63

LED SMD 5,2W 24V 2700K CRI90 Light source - 480lm (included)

Ginger B 20/86

LED SMD 5,2W 24V 2700K Light source - 480lm (included)

Lacquered aluminium structure and diffuser, with white interior always.

Black-White (RAL 9005 - 9010) Rust brown

dimmable\*

\* Dimmable depending on the purchased power supply . 24V remote power supply to be ordered separately.

**Download** Energy label Download 2D

Download 3D