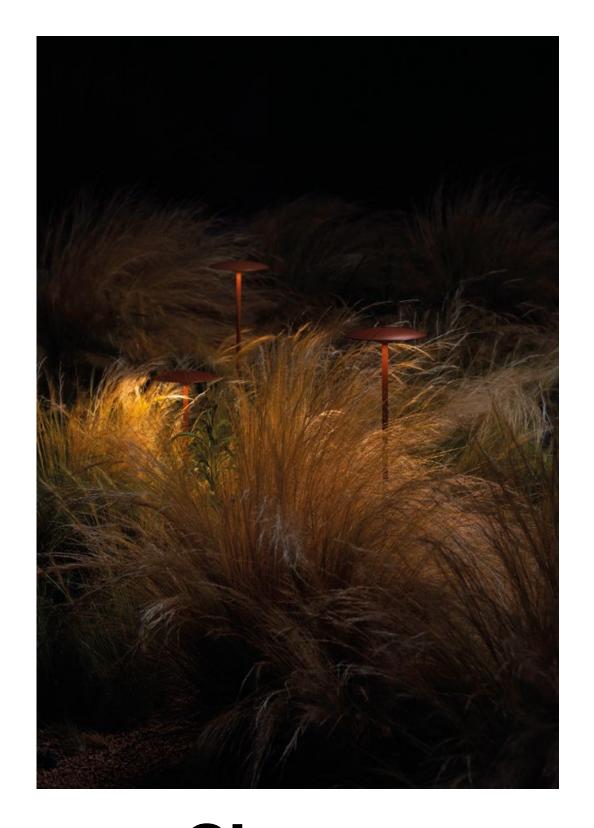

**Download** Photometric data

info@marset.com www.marset.com

The collection features new floor lamps, raised by means of a post that can be buried in dirt or gravel, perfect for illuminating pathways, gardens, terraces, and walls, and blending nicely with vegetation.