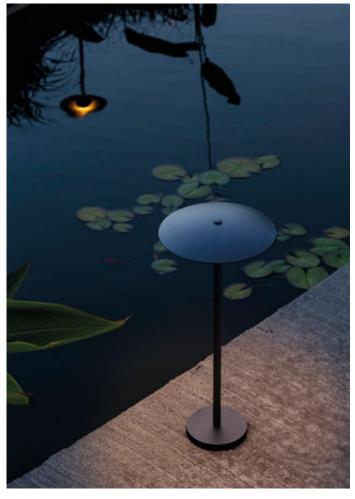

**Download** Photometric data

info@marset.com www.marset.com

The collection features new floor lamps, raised by means of a post that can be buried in dirt or gravel, perfect for illuminating pathways, gardens, terraces, and walls, and blending nicely with vegetation.