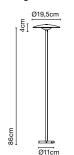

Ginger B 20/63

LED SMD 5,2W 24V 2700K CRI90 Light source - 480lm (included)

Ginger B 20/86

LED SMD 5,2W 24V 2700K Light source - 480lm (included)

Lacquered aluminium structure and diffuser, with white interior always.