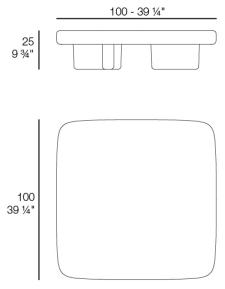

ee Table

# Milos coffee table

by Jean-Marie Massaud

The Milos collection is the fruit of <u>Vondom</u>'s first collaboration with French designer <u>Jean-Marie Massaud</u>. An example of how simplicity and functionality can be combined to create an elegant and comfortable outdoor furniture collection. Characterised by soft curves, this collection focuses on comfort.



#### Info

#### Description

The coffee tables represent the essence of the Mediterranean lounge style of the Milos collection. These tables are manufactured, featuring a cement surface available in different finishes.

They stand out for their iroko wood legs, which not only add a touch of warmth and sophistication, but also ensure the stability and connection with nature that is characteristic of Milos.

Weight: 70 Kg



MILOS Mesa Centro 100x100 MILOS Low Table 39 ½ x 39 ½" Ref. 70016

#### **Finishes**

#### finishes

#### CEMENT Ref. 70016







crema



castor fiber



traffic gray



modo green



purjai red

### **Ambients**