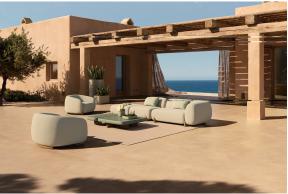

# Milos coffee table

by Jean-Marie Massaud

The Milos collection is the fruit of <u>Vondom</u>'s first collaboration with French designer <u>Jean-Marie Massaud</u>. An example of how simplicity and functionality can be combined to create an elegant and comfortable outdoor furniture collection. Characterised by soft curves, this collection focuses on comfort.

#### Description

The coffee tables represent the essence of the Mediterranean lounge style of the Milos collection. These tables are manufactured, featuring a cement surface available in different finishes.

They stand out for their iroko wood legs, which not only add a touch of warmth and sophistication, but also ensure the stability and connection with nature that is characteristic of Milos.

Weight: 70 Kg

### **Ambients**