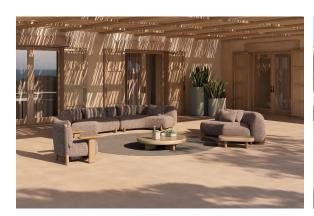

# Milos coffee table

by Jean-Marie Massaud

The Milos collection is the fruit of <u>Vondom</u>'s first collaboration with French designer <u>Jean-Marie Massaud</u>. An example of how simplicity and functionality can be combined to create an elegant and comfortable outdoor furniture collection. Characterised by soft curves, this collection focuses on comfort.

#### Description

The coffee tables represent the essence of the Mediterranean lounge style of the Milos collection. These tables are manufactured, featuring a cement surface available in different finishes.

They stand out for their iroko wood legs, which not only add a touch of warmth and sophistication, but also ensure the stability and connection with nature that is characteristic of Milos.

Weight: 70 Kg

### **Ambients**