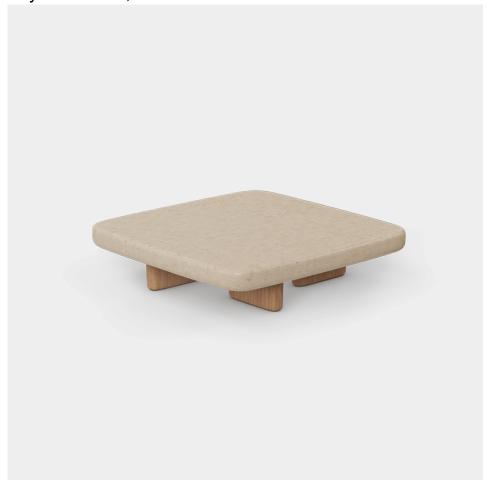

# Milos coffee table

by Jean-Marie Massaud

The Milos collection is the fruit of <u>Vondom</u>'s first collaboration with French designer <u>Jean-Marie Massaud</u>. An example of how simplicity and functionality can be combined to create an elegant and comfortable outdoor furniture collection. Characterised by soft curves, this collection focuses on comfort.

#### Description

The coffee tables represent the essence of the Mediterranean lounge style of the Milos collection. These tables are manufactured, featuring a cement surface available in different finishes.

They stand out for their iroko wood legs, which not only add a touch of warmth and sophistication, but also ensure the stability and connection with nature that is characteristic of Milos.

Weight: 70 Kg