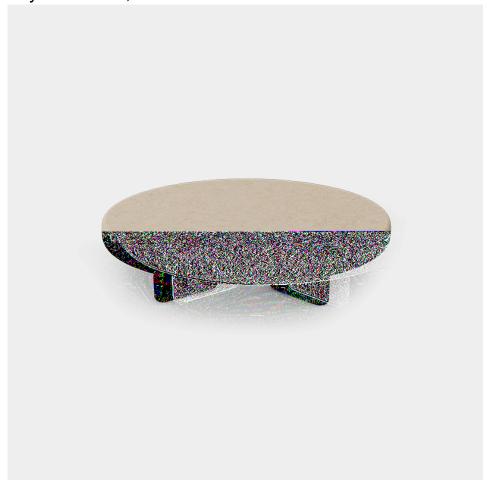

#### Description

The coffee tables represent the essence of the Mediterranean lounge style of the Milos collection. These tables are manufactured, featuring a cement surface available in different finishes.

They stand out for their iroko wood legs, which not only add a touch of warmth and sophistication, but also ensure the stability and connection with nature that is characteristic of Milos.

Weight: 68.8 Kg

MILOS Mesa Centro D110 MILOS Low Table D 43 1/4" Ref. 70015