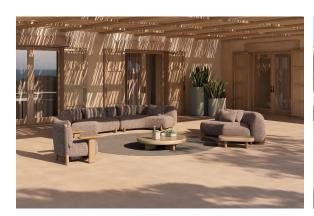

combined to create an elegant and comfortable outdoor furniture collection. Characterised by soft curves, this collection focuses on comfort.



#### Info

#### Description

The coffee tables represent the essence of the Mediterranean lounge style of the Milos collection. These tables are manufactured, featuring a cement surface available in different finishes.

They stand out for their iroko wood legs, which not only add a touch of warmth and sophistication, but also ensure the stability and connection with nature that is characteristic of Milos.

Weight: 68.8 Kg



MILOS Mesa Centro D110 MILOS Low Table D 43 1/4" Ref. 70015

#### **Finishes**

#### finishes

#### **CEMENT** Ref. 70015













castor fiber

traffic gray

modo green

purjai red

note blue



crema

### **Ambients**