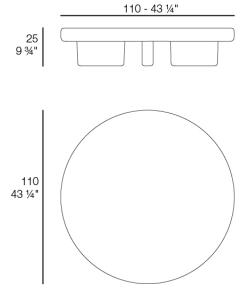

Table

# Milos coffee table

by Jean-Marie Massaud

The Milos collection is the fruit of <u>Vondom</u>'s first collaboration with French designer <u>Jean-Marie Massaud</u>. An example of how simplicity and functionality can be combined to create an elegant and comfortable outdoor furniture collection. Characterised by soft curves, this collection focuses on comfort.



#### Info

#### Description

The coffee tables represent the essence of the Mediterranean lounge style of the Milos collection. These tables are manufactured, featuring a cement surface available in different finishes.

They stand out for their iroko wood legs, which not only add a touch of warmth and sophistication, but also ensure the stability and connection with nature that is characteristic of Milos.

Weight: 68.8 Kg



MILOS Mesa Centro D110 MILOS Low Table D 43 1/4" Ref. 70015

#### **Finishes**

#### finishes

#### **CEMENT** Ref. 70015













castor fiber

traffic gray

modo green

purjai red

note blue



crema

### **Ambients**