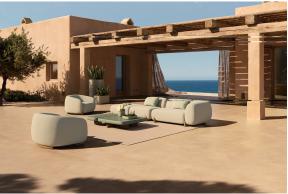

ombined to create an elegant and comfortable outdoor furniture collection. Characterised by soft curves, this collection focuses on comfort.



#### Info

#### Description

The coffee tables represent the essence of the Mediterranean lounge style of the Milos collection. These tables are manufactured, featuring a cement surface available in different finishes.

They stand out for their iroko wood legs, which not only add a touch of warmth and sophistication, but also ensure the stability and connection with nature that is characteristic of Milos.

Weight: 68.8 Kg



MILOS Mesa Centro D110 MILOS Low Table D 43 1/4" Ref. 70015

#### **Finishes**

#### finishes

#### **CEMENT** Ref. 70015













castor fiber

traffic gray

modo green

purjai red

note blue



crema

### **Ambients**