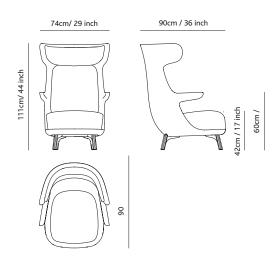

#### WEIGHT AND DIMENSIONS

740x900x111 cm - 25 Kg

MEDIDAS EN MM

Bd Barcelona design Ramón Turró, 126 / 08005 Barcelona Tel +34 93 458 69 09 / Fax +34 93 207 36 97 bd@bdbarcelona.com / www.bdbarcelona.com Oficina Comercial Carretera Capellades / km 22,750 Narcís Monturiol, 7 / Pol. Ind Sesrovires Sant Esteve de Sesrovires / 08635 Barcelona Tel +34 93 771 30 51 / Fax +34 93 771 32 32 comercial@bdbarcelona.com / www.bdbarcelona.com