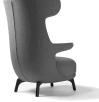

## Dino Armchair

JAIME HAYON 2019

### MATERIALS AND COMPONENTS

Body made of poliurethane reinforced with steel structure and covered with polieter foam.

Headrest, seat and backrest are made of polieter foam. Seat and headrest are fixed to body while backrest is removable.

Standard legs made of steel pipe and optional legs made of aluminium casting.

#### FINISHES

- Monocolor: Upholstered in different BD fabrics and leathers with steel legs or optional aluminium casting legs painted in dark bronze.

- Hayon color selection:

Green version:

Upholstery: Kvadrat Vidar3 1062 + Kvadrat Steelcut2 0975 + arms upholstered with leather Florida 2046 green.