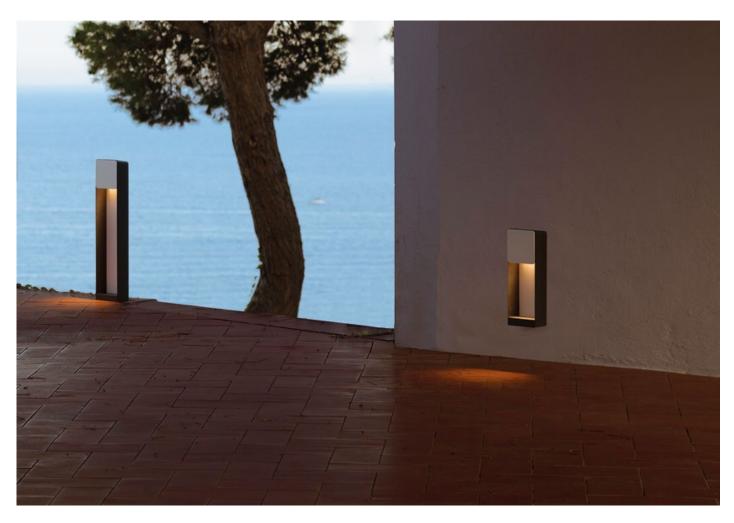

## IP65

Iroko

Download Assembly instructions Energy label Download Download 2D Download 3D **Download** Photometric data

Range

info@marset.com www.marset.com

> Minimal, architectural and functional, Lab is an outdoor wall sconce with a decorative surface that allows it to either blend into or stand out from your space.

# IP65

DownloadAssembly instructionsDownloadEnergy labelDownload2DDownload3DDownloadPhotometric data

info@marset.com www.marset.com

Minimal, architectural and functional, Lab is an outdoor wall sconce with a decorative surface that allows it to either blend into or stand out from your space.