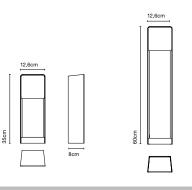

#### Lab B 35

Lab B 60

8cm

#### Lab B 35 / B 60 LED 8W 700mA 2700K CRI 90 Light source - 400lm (included)