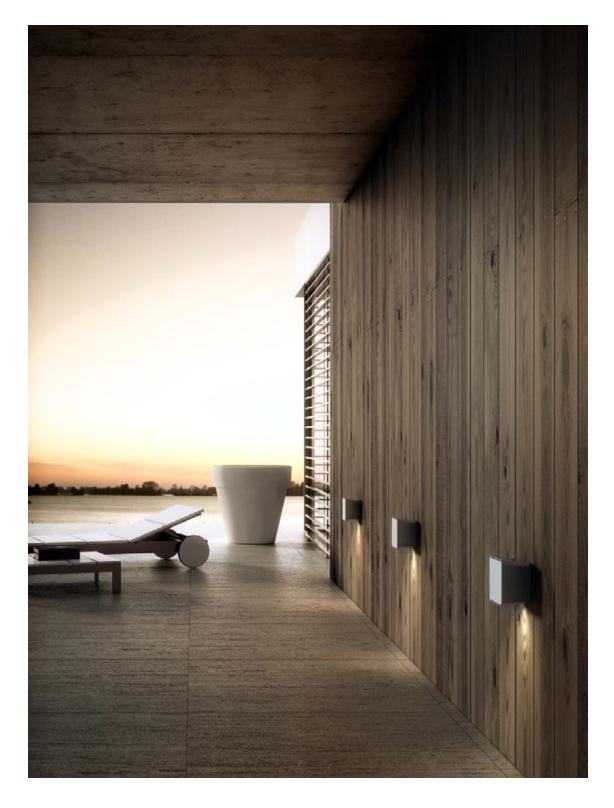

## IP65

Iroko

Download Assembly instructions Energy label Download Download 2D Download 3D **Download** Photometric data

Range

info@marset.com www.marset.com

> Minimal, architectural and functional, Lab is an outdoor wall sconce with a decorative surface that allows it to either blend into or stand out from your space.