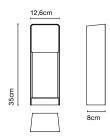

# Lab Francesc Rifé





#### Lab B 35

Lab B 60

8cm







#### Lab B 35 / B 60 LED 8W 700mA 2700K CRI 90 Light source - 400lm (included)

### Aluminium structure with front covers in either metal or pressed wood.

#### Structure

Graphite grey (RAL 7024) Lid White (RAL 9003) Brown (RAL 8019) Rust brown

## IP65

Iroko

Download Assembly instructions Energy label Download Download 2D Download 3D **Download** Photometric data

Range



info@marset.com www.marset.com

> Minimal, architectural and functional, Lab is an outdoor wall sconce with a decorative surface that allows it to either blend into or stand out from your space.



#### Lab A 35



Lab A35 LED 8W 700mA 2700K CRI 90 Light source - 400lm (included)

# Aluminium structure with front covers in either metal or pressed wood.

#### Structure



#### Lid

White (RAL 9003)
Brown (RAL 8019)
Rust brown
Iroko

# IP65

DownloadAssembly instructionsDownloadEnergy labelDownload2DDownload3DDownloadPhotometric data





info@marset.com www.marset.com

Minimal, architectural and functional, Lab is an outdoor wall sconce with a decorative surface that allows it to either blend into or stand out from your space.