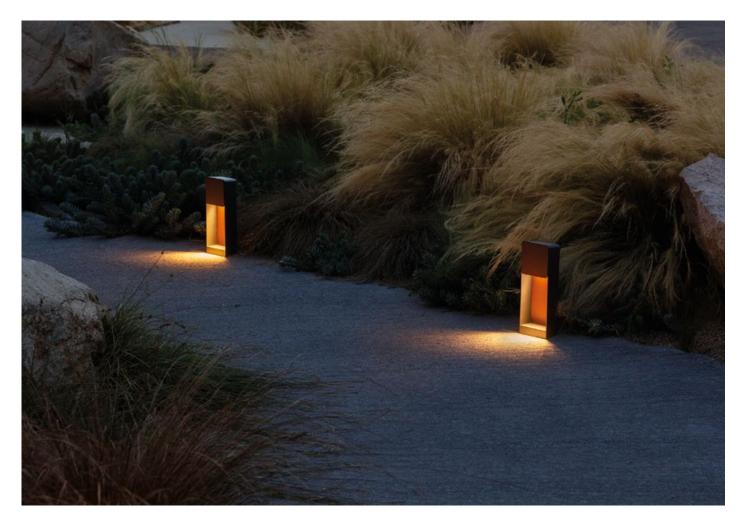

#### Lab B 35

Lab B 60

8cm

#### Lab B 35 / B 60 LED 8W 700mA 2700K CRI 90 Light source - 400lm (included)