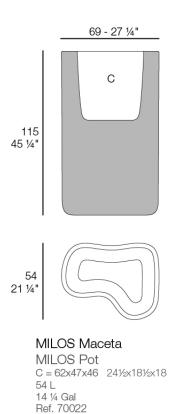

#### finishes

BASIC Ref. 70022

Matt Polyethylene

SELF-WATERING Ref. 70022R

Self-watering system included in all planters except those with basic finish

LACQUERED Ref. 70022RF

Lacquered Polyethylene