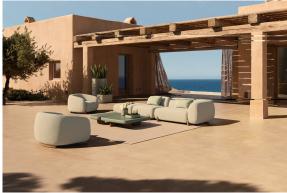

aneously via the DMX transmitter (not included). There are two options to choose from: Professional XLR DMX and Home WIFI DMX. (Remote control included). Optional battery

RGBW LED BATTERY Ref. 70022Y

Unit with internal lighting with battery-powered RGBW LED technology. Includes charger and remote control for switching colors and charger. Available only in matte ice white finish.

**RGBW LED DMX BATTERY** 



Ref. 70022DY

Unit with internal lighting with RGBW LED technology and remote control unit for switching colors. Also controlLED by DMX-1024 (wireless), enabling communication between one or more products simultaneously via the DMX transmitter (not included). There are two options to choose from: Professional XLR DMX and Home WIFI DMX. (Remote control included).

### **Ambients**