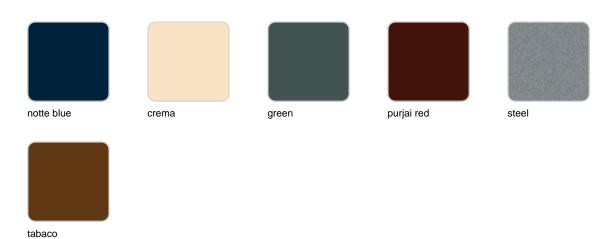

Products / Planters / Milos Planters

# Milos planter

by Jean-Marie Massaud

The Milos collection is the fruit of <u>Vondom</u>'s first collaboration with French designer <u>Jean-Marie Massaud</u>. An example of how simplicity and functionality can be combined to create an elegant and comfortable outdoor furniture collection. Characterised by soft curves, this collection focuses on comfort.



#### Info

#### Description

The planters in the Milos collection, designed by the acclaimed designer Jean-Marie Massaud, are made of polyethylene using the rotational moulding technique,

which guarantees exceptional strength and durability that is perfectly suited to the outdoor environment.



#### **Finishes**

#### finishes

BASIC Ref. 70022



Matt Polyethylene

SELF-WATERING Ref. 70022R

Self-watering system included in all planters except those with basic finish

LACQUERED Ref. 70022RF

Lacquered Polyethylene

#### lighting

WHITE LED Ref. 70022W

White internally lit unit with LED technology. Available only in matte ice white finish.

RGBW LED Ref. 70022L

Unit with internal lighting with RGBW LED technology and remote control unit for switching colors. Available only in matte ice white finish. Remote control included.

RGBW LED DMX Ref. 70022D

Unit with internal lighting with RGBW LED technology and remote control unit for switching colors. Also controlLED by DMX-1024 (wireless), enabling communication between one or more products simultaneously via the DMX transmitter (not included). There are two options to choose from: