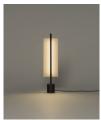

### **Lámina 165** Antoni Arola. 2023 Floor Lamp

A line of light and a thin metal sheet create a faint yet effective diffusion. Lámina was born in a flash as a family of pendant lamps, with an exceptional lightness that knows how to be smart. It now stands as light sculptures that contrast with any wall finish on its back. White and concave lampshade of 165 cm, opens up new depths of space both vertically and horizontally.

### **General description:**

White grey metallic shade with glossy finish (exterior). Black metal structure with matte finish. Polycarbonate diffuser. Dimmer and switch incorporated into the luminaire. Electric cable length: 2,5 m / 98.4"