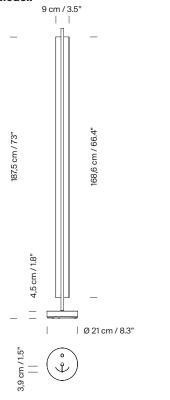

### **Lámina 165** Antoni Arola. 2023 Floor Lamp

A line of light and a thin metal sheet create a faint yet effective diffusion. Lámina was born in a flash as a family of pendant lamps, with an exceptional lightness that knows how to be smart. It now stands as light sculptures that contrast with any wall finish on its back. White and concave lampshade of 165 cm, opens up new depths of space both vertically and horizontally.

### **General description:**

White grey metallic shade with glossy finish (exterior). Black metal structure with matte finish. Polycarbonate diffuser. Dimmer and switch incorporated into the luminaire. Electric cable length: 2,5 m / 98.4"

# Approximate weight (unpacked):

5,8 Kg / 12.7 lb