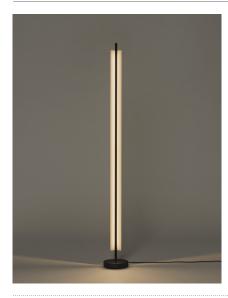

### **Lámina 165** Antoni Arola. 2023 Floor Lamp

A line of light and a thin metal sheet create a faint yet effective diffusion. Lámina was born in a flash as a family of pendant lamps, with an exceptional lightness that knows how to be smart. It now stands as light sculptures that contrast with any wall finish on its back. White and concave lampshade of 165 cm, opens up new depths of space both vertically and horizontally.

# Lámina 165

Antoni Arola. 2023 Floor Lamp