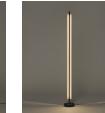

### **Lámina 165** Antoni Arola. 2023 Floor Lamp

A line of light and a thin metal sheet create a faint yet effective diffusion. Lámina was born in a flash as a family of pendant lamps, with an exceptional lightness that knows how to be smart. It now stands as light sculptures that contrast with any wall finish on its back. White and concave lampshade of 165 cm, opens up new depths of space both vertically and horizontally.

# Lámina 165

Antoni Arola. 2023 Floor Lamp