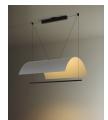

#### Lámina 45

Antoni Arola. 2023 Floor Lamp

A line of light and a thin metal sheet create a faint yet effective diffusion.

Lámina was born in a flash as a family of pendant lamps, with an exceptional lightness that knows how to be smart. It now stands as light sculptures that contrast with any wall finish on its back.

#### **General description:**

White grey metallic shade with glossy finish (exterior).

Black metal structure with matte finish.

Polycarbonate diffuser.

Dimmer and switch incorporated into the luminaire.

Electric cable length: 2,5 m / 98.4"