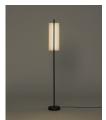

#### Lámina 45

Antoni Arola. 2023 Floor Lamp

A line of light and a thin metal sheet create a faint yet effective diffusion.

Lámina was born in a flash as a family of pendant lamps, with an exceptional lightness that knows how to be smart. It now stands as light sculptures that contrast with any wall finish on its back.

#### **General description:**

White grey metallic shade with glossy finish (exterior).

Black metal structure with matte finish.

Polycarbonate diffuser.

Dimmer and switch incorporated into the luminaire.

Electric cable length: 2,5 m / 98.4"

#### Approximate weight (unpacked):

5,2 Kg / 11.4 lb