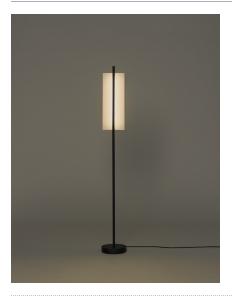

#### Lámina 45

Antoni Arola. 2023 Floor Lamp

A line of light and a thin metal sheet create a faint yet effective diffusion.

Lámina was born in a flash as a family of pendant lamps, with an exceptional lightness that knows how to be smart. It now stands as light sculptures that contrast with any wall finish on its back.

#### **General description:**

White grey metallic shade with glossy finish (exterior).

Black metal structure with matte finish.

Polycarbonate diffuser.

Dimmer and switch incorporated into the luminaire.

Electric cable length: 2,5 m / 98.4"