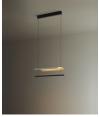

g / 11.4 lb

# **Technical information:**

Light source included (dimmable). Built-In LED

Rated input wattage: 11 W Operating current: 500 mA

CCT: 2700K CRI: 90

Lifetime: 40.000 h Luminous flux: 375 lm

Built-in LED.

Suitable only for indoor use. Always use this light source.

Input voltage: 110 ~ 277 Vac.

(50 Hz / 60 Hz). According to destination.

## Regulations:

CE UNE-EN 60598 UNE-EN 55015 UNE-EN 60529 UL UL-1598 UL-8750 E-363621 Dry location only



#### Maintenance:

Clean with a smooth cloth. Do not use ammonia, solvents or abrasive cleaning products.

#### Others:

The lamp is delivered in one package.

The assembly instructions are delivered with the product.

### Model:



# **Collection:**

Table lamps



Lámina 45

Floor lamps



Lámina 45



Lámina 165

# Pendant lamps



Lámina 45 / 85



Lámina 165



Lámina Mayor

# Wall lamps



Lámina 45



Lámina 165