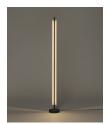

imate weight (unpacked):

5,2 Kg / 11.4 lb

# **Technical information:**

Light source included (dimmable). Built-In LED

Rated input wattage: 11 W Operating current: 500 mA

CCT: 2700K CRI: 90

Lifetime: 40.000 h Luminous flux: 375 lm

Built-in LED.

Suitable only for indoor use. Always use this light source.

Input voltage: 110 ~ 277 Vac.

(50 Hz / 60 Hz). According to destination.

## Regulations:

CE UNE-EN 60598 UNE-EN 55015 UNE-EN 60529 UL UL-1598 UL-8750 E-363621 Dry location only



#### Maintenance:

Clean with a smooth cloth. Do not use ammonia, solvents or abrasive cleaning products.

#### Others:

The lamp is delivered in one package.

The assembly instructions are delivered with the product.

### Model:



# **Collection:**

Table lamps



Lámina 45

Floor lamps



Lámina 45



Lámina 165

# Pendant lamps



Lámina 45 / 85



Lámina 165



Lámina Mayor

# Wall lamps



Lámina 45



Lámina 165