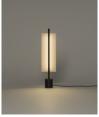

#### Lámina 45

Antoni Arola. 2023 Floor Lamp

A line of light and a thin metal sheet create a faint yet effective diffusion.

Lámina was born in a flash as a family of pendant lamps, with an exceptional lightness that knows how to be smart. It now stands as light sculptures that contrast with any wall finish on its back.

#### **General description:**

White grey metallic shade with glossy finish (exterior).

Black metal structure with matte finish.

Polycarbonate diffuser.

Dimmer and switch incorporated into the luminaire.

Electric cable length: 2,5 m / 98.4"