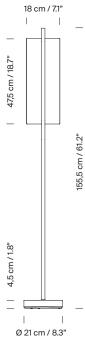

#### Lámina 45

Antoni Arola. 2023 Floor Lamp

A line of light and a thin metal sheet create a faint yet effective diffusion.

Lámina was born in a flash as a family of pendant lamps, with an exceptional lightness that knows how to be smart. It now stands as light sculptures that contrast with any wall finish on its back.

#### **General description:**

White grey metallic shade with glossy finish (exterior).

Black metal structure with matte finish.

Polycarbonate diffuser.

Dimmer and switch incorporated into the luminaire.

Electric cable length: 2,5 m / 98.4"

#### Approximate weight (unpacked):

5,2 Kg / 11.4 lb