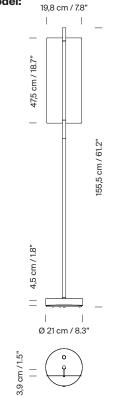

## **General description:**

Anodized aluminum shade with matt gold finish. Black metal structure with matte finish. Polycarbonate diffuser. Dimmer and switch incorporated into the luminaire. Electric cable length: 2,5 m / 98.4"

# Approximate weight (unpacked):

4,9 Kg / 11 lb