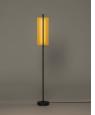

# Lámina 45

Antoni Arola. 2023 Floor Lamp

## **General description:**

Anodized aluminum shade with matt gold finish. Black metal structure with matte finish. Polycarbonate diffuser. Dimmer and switch incorporated into the luminaire. Electric cable length: 2,5 m / 98.4"

The elegance of Lamina's shades captivates, soon pleased by its efficacy. Simple, clean lines laid bare and fully exposed. Reflection provides more nuanced results than direct light. Sober, supporting, contrasting and without glare.