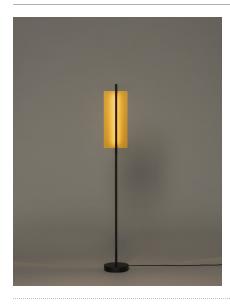

The elegance of Lamina's shades captivates, soon pleased by its efficacy. Simple, clean lines laid bare and fully exposed. Reflection provides more nuanced results than direct light. Sober, supporting, contrasting and without glare.

## **General description:**

Anodized aluminum shade with matt gold finish. Black metal structure with matte finish. Polycarbonate diffuser. Dimmer and switch incorporated into the luminaire. Electric cable length: 2,5 m / 98.4"

# Lámina 45

Antoni Arola. 2023 Floor Lamp