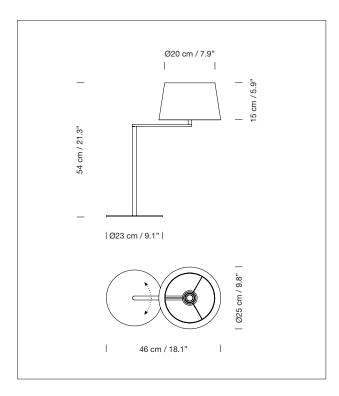

#### **GENERAL DESCRIPTION**

Satin nickel structure with rotating arm. White linen lampshade. Electric cable length: 2,25 m / 88.6"

#### APPROXIMATE WEIGHT (without package)

1,9 Kg / 4.1 lb