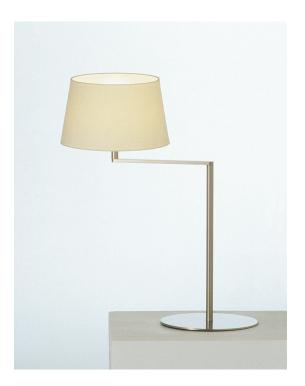

# SANTA & COLE

Table lamp

The Americana series was devised by Miguel Milá in the mid-1960s to pay tribute to George Hansen's epic 1950s lamp collection. The Hansen lamps are based on a rotating arm with a swivel situated in the middle dividing the horizontal axis into two sections: one end is pinned onto the vertical shaft of the lamp holding it aloft and the other end is fastened onto the shade support. As a result, the whole arm can swing around, be folded in or opened out from the middle.

Enthralled by the idea of enhancing Hansen's already remarkable geometry, Milá's Americana series is also based on a swing arm, albeit with a single section forming a right angle with the shaft this time round. Accordingly, the swivel allowing the shade to swing around horizontally is affixed at the top of the shaft, reducing the lever effect. Although the arm cannot be opened out or folded in on itself, it can be moved towards you or away from you without shifting the large metal base.

#### **GENERAL DESCRIPTION**

Satin nickel structure with rotating arm. White linen lampshade. Electric cable length: 2,25 m / 88.6"