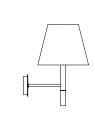

# Santa & Cole Team, 1995 Wall Lamp

A fixed arm, featuring a straight transition from the vertical shaft (that incorporates a beech extension at the bottom) to the horizontal shaft, joining it to the wall and hiding the socket.

## **GENERAL DESCRIPTION**

Satin nickel structure with beech wood handle. Suitable for Outlet Box (UL market). Shade available in 7 finishes:

Stitched beige parchment

Red-amber ribbon

Natural ribbon

Mustard Raw Color ribbon