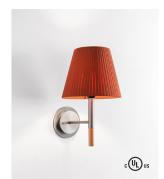

## **GENERAL DESCRIPTION**

Satin nickel structure with beech wood handle. Suitable for Outlet Box (UL market). Shade available in 7 finishes:

Stitched beige parchment

Red-amber ribbon

Natural ribbon

Mustard Raw Color ribbon

Terracotta Raw Color ribbon

Black ribbon

Green Raw Color ribbon