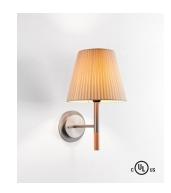

# Santa & Cole Team, 1995 Wall Lamp

A fixed arm, featuring a straight transition from the vertical shaft (that incorporates a beech extension at the bottom) to the horizontal shaft, joining it to the wall and hiding the socket.

## **GENERAL DESCRIPTION**

Satin nickel structure with beech wood handle. Suitable for Outlet Box (UL market). Shade available in 7 finishes:

Stitched beige parchment

Red-amber ribbon

Natural ribbon

Mustard Raw Color ribbon