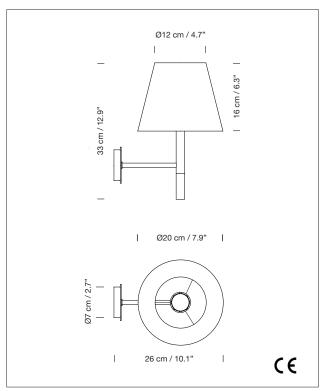

# Santa & Cole Team, 1995 Wall Lamp

A fixed arm, featuring a straight transition from the vertical shaft (that incorporates a beech extension at the bottom) to the horizontal shaft, joining it to the wall and hiding the socket.

### **APPROXIMATE WEIGHT** (unpacked)

0,3 Kg / 0.7 lb