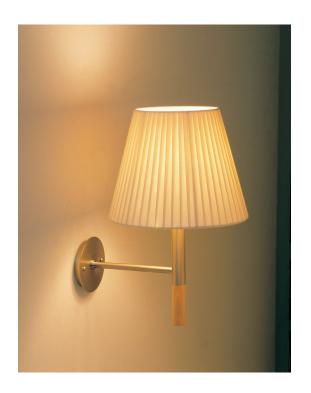

# Santa & Cole Team, 1995 Wall Lamp

A fixed arm, featuring a straight transition from the vertical shaft (that incorporates a beech extension at the bottom) to the horizontal shaft, joining it to the wall and hiding the socket.

## **GENERAL DESCRIPTION**

Satin nickel structure with beech wood handle. Suitable for Outlet Box (UL market). Shade available in 7 finishes:

Stitched beige parchment

Red-amber ribbon

Natural ribbon

Mustard Raw Color ribbon