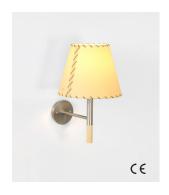

## **GENERAL DESCRIPTION**

Satin nickel structure with beech wood handle. Suitable for Outlet Box (UL market). Shade available in 7 finishes:

Stitched beige parchment

Red-amber ribbon

Natural ribbon

Mustard Raw Color ribbon