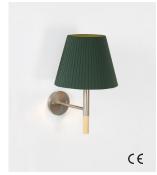

## **GENERAL DESCRIPTION**

Satin nickel structure with beech wood handle. Suitable for Outlet Box (UL market). Shade available in 7 finishes:

Stitched beige parchment

Red-amber ribbon

Natural ribbon

Mustard Raw Color ribbon

Terracotta Raw Color ribbon

Black ribbon

Green Raw Color ribbon