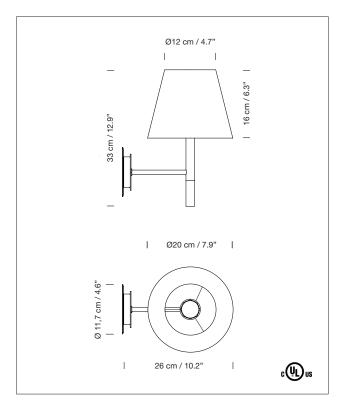

# Santa & Cole Team, 1995 Wall Lamp

A fixed arm, featuring a straight transition from the vertical shaft (that incorporates a beech extension at the bottom) to the horizontal shaft, joining it to the wall and hiding the socket.

### **APPROXIMATE WEIGHT** (unpacked)

0,3 Kg / 0.7 lb