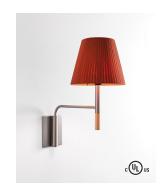

#### **GENERAL DESCRIPTION**

Satin nickel structure with moveable arm and beech wood handle. Suitable for Outlet Box (UL market). Shade available in 7 finishes:

Stitched beige parchment

Natural ribbon

Terracotta Raw Color ribbon

Red-amber ribbon

Mustard Raw Color ribbon

Green Raw Color ribbon