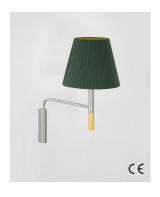

#### **GENERAL DESCRIPTION**

Satin nickel structure with moveable arm and beech wood handle. Suitable for Outlet Box (UL market). Shade available in 7 finishes:

Stitched beige parchment

Natural ribbon

Terracotta Raw Color ribbon

Red-amber ribbon

Mustard Raw Color ribbon

Green Raw Color ribbon