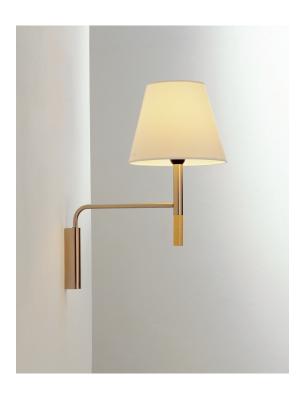

# Santa & Cole Team, 1995 Wall Lamp

A pivoting metal arm comprising an angled tube that fits into a bracket, also made of metal, hiding the wall plug.

#### **GENERAL DESCRIPTION**

Satin nickel structure with moveable arm and beech wood handle. Suitable for Outlet Box (UL market). Shade available in 7 finishes:

Stitched beige parchment

Natural ribbon

Terracotta Raw Color ribbon