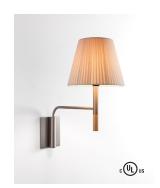

#### **GENERAL DESCRIPTION**

Satin nickel structure with moveable arm and beech wood handle. Suitable for Outlet Box (UL market). Shade available in 7 finishes:

Stitched beige parchment

Natural ribbon

Terracotta Raw Color ribbon

Red-amber ribbon

Mustard Raw Color ribbon

Green Raw Color ribbon