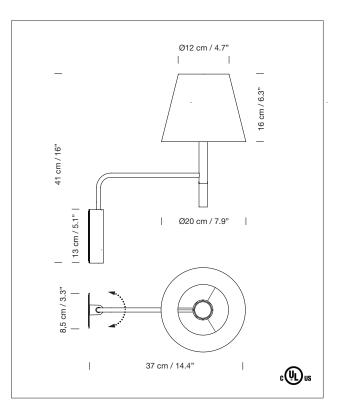

# Santa & Cole Team, 1995 Wall Lamp

A pivoting metal arm comprising an angled tube that fits into a bracket, also made of metal, hiding the wall plug.

#### **GENERAL DESCRIPTION**

Satin nickel structure with moveable arm and beech wood handle. Suitable for Outlet Box (UL market). Shade available in 7 finishes:

Stitched beige parchment

Natural ribbon

Terracotta Raw Color ribbon

### **REGULATIONS**

**C €**□
IP 20

UNE-EN 60598 UNE-EN 55015 UNE-EN 60529 c(UL) us

Non-class 2 Dry location only