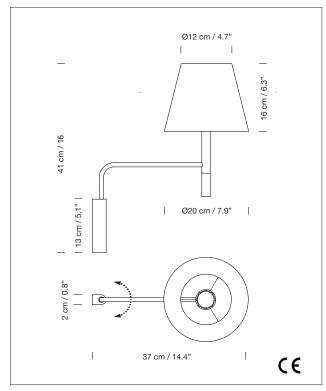

# Santa & Cole Team, 1995 Wall Lamp

A pivoting metal arm comprising an angled tube that fits into a bracket, also made of metal, hiding the wall plug.

#### **GENERAL DESCRIPTION**

Satin nickel structure with moveable arm and beech wood handle. Suitable for Outlet Box (UL market). Shade available in 7 finishes:

Stitched beige parchment

Natural ribbon

Terracotta Raw Color ribbon