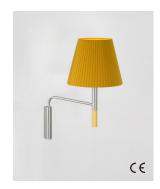

#### **GENERAL DESCRIPTION**

Satin nickel structure with moveable arm and beech wood handle. Suitable for Outlet Box (UL market). Shade available in 7 finishes:

Stitched beige parchment

Natural ribbon

Terracotta Raw Color ribbon

Red-amber ribbon

Mustard Raw Color ribbon

Green Raw Color ribbon