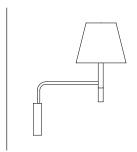

# Santa & Cole Team, 1995 Wall Lamp

A pivoting metal arm comprising an angled tube that fits into a bracket, also made of metal, hiding the wall plug.

#### **GENERAL DESCRIPTION**

Satin nickel structure with moveable arm and beech wood handle. Suitable for Outlet Box (UL market). Shade available in 7 finishes:

Stitched beige parchment

Natural ribbon

Terracotta Raw Color ribbon