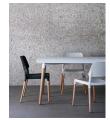

The pleasant clarity of its light, stackable design, the fusion of colours and legs, its affordable cost and its remarkable comfort are the reasons why the Belloch chair invites people to use it for hours on end in all kinds of public or private settings all over the world, and at our own headquarters as well, of course.

#### **General description:**

Polypropylene (PP) + glass fiber seat and back.

For indoor: 6 different finishes: white, grey, black, brown, green or red. Natural beech wood legs.

For outdoor: 2 different finishes: white or grey. Matte anodized aluminium legs.