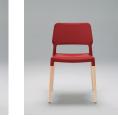

#### **General description:**

Polypropylene (PP) + glass fiber seat and back.

For indoor: 6 different finishes: white, grey, black, brown, green or red. Natural beech wood legs.

For outdoor: 2 different finishes: white or grey. Matte anodized aluminium legs.

#### Others:

Suitable for indoor use (wooden legs) and outdoor use (aluminium legs).

Stackable, recommended up to four chairs.

Chairs are delivered by unit or by groupage.

The assembly instructions are delivered with the product.