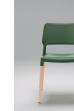

#### **General description:**

Polypropylene (PP) + glass fiber seat and back.

For indoor: 6 different finishes: white, grey, black, brown, green or red. Natural beech wood legs.

For outdoor: 2 different finishes: white or grey. Matte anodized aluminium legs.

#### Others:

Suitable for indoor use (wooden legs) and outdoor use (aluminium legs).

Stackable, recommended up to four chairs.

Chairs are delivered by unit or by groupage.

The assembly instructions are delivered with the product.