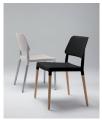

The pleasant clarity of its light, stackable design, the fusion of colours and legs, its affordable cost and its remarkable comfort are the reasons why the Belloch chair invites people to use it for hours on end in all kinds of public or private settings all over the world, and at our own headquarters as well, of course.

#### **General description:**

Polypropylene (PP) + glass fiber seat and back.

For indoor: 6 different finishes: white, grey, black, brown, green or red. Natural beech wood legs.

For outdoor: 2 different finishes: white or grey. Matte anodized aluminium legs.