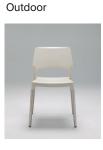

#### **General description:**

Polypropylene (PP) + glass fiber seat and back.

For indoor: 6 different finishes: white, grey, black, brown, green or red. Natural beech wood legs.

For outdoor: 2 different finishes: white or grey. Matte anodized aluminium legs.

#### Others:

Suitable for indoor use (wooden legs) and outdoor use (aluminium legs).

Stackable, recommended up to four chairs.

Chairs are delivered by unit or by groupage.

The assembly instructions are delivered with the product.