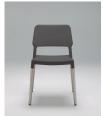

#### **General description:**

Polypropylene (PP) + glass fiber seat and back.

For indoor: 6 different finishes: white, grey, black, brown, green or red. Natural beech wood legs.

For outdoor: 2 different finishes: white or grey. Matte anodized aluminium legs.

#### Others:

Suitable for indoor use (wooden legs) and outdoor use (aluminium legs).

Stackable, recommended up to four chairs.

Chairs are delivered by unit or by groupage.

The assembly instructions are delivered with the product.