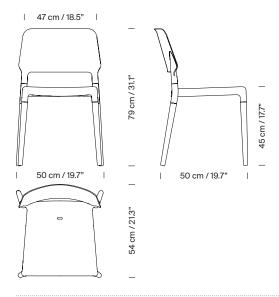

or: 6 different finishes: white, grey, black, brown, green or red. Natural beech wood legs.

For outdoor: 2 different finishes: white or grey. Matte anodized aluminium legs.

Stackable.

### Approximate weight (unpacked):

4 kg / 8.8 lb

#### Regulations:

CE

UNE-EN 581-1

UNE-EN 581-2

UNE-EN 1728

**UNE-EN 1022** 

Internacional Regulations ANSI-BIFMA x 5.1 for chairs type III

### Maintenance:

For proper care of the chair simply wipe it with a damp, soapy cloth. It is advised not to use any ammonia, solvent or abrasive products.

#### Others:

Suitable for indoor use (wooden legs) and outdoor use (aluminium legs).

Stackable, recommended up to four chairs.

Chairs are delivered by unit or by groupage.

The assembly instructions are delivered with the product.



# Model: sizes in cm



# **Collection:**

Chairs







Belloch

Belloch