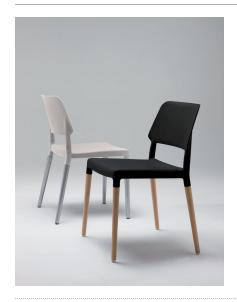

# $\epsilon$

Stemming from Santa & Cole's commissioning of a multipurpose chair for our offices in Belloch (Barcelona) – to be used indoors and outdoors – the Belloch chair was the first to come up with the idea of combining plastic materials for the backrest and seat (with a drainage point) with gracious legs made from wood or aluminium. The result is stylistically reminiscent of the taste of Charles and Ray Eames, though it is wholly contemporary in recyclability and use.

The pleasant clarity of its light, stackable design, the fusion of colours and legs, its affordable cost and its remarkable comfort are the reasons why the Belloch chair invites people to use it for hours on end in all kinds of public or private settings all over the world, and at our own headquarters as well, of course.

#### **General description:**

Polypropylene (PP) + glass fiber seat and back.

For indoor: 6 different finishes: white, grey, black, brown, green or red. Natural beech wood legs.

For outdoor: 2 different finishes: white or grey. Matte anodized aluminium legs.