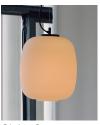

#### Cestita Batería

Miguel Milá. 2017 Table lamps

Cestita Batería is the latest member in the Cesta family: a portable, cordless version. As with all of Milá's objects, Cestita, designed in 1962, strikes a balance between rational functionalism and the legacy of local artisan creation. With this new version, technology helps to enhance its features, maintaining the warmth that is characteristic of the family.

The lamp is a kindred spirit of the mythical Tramo (Trabajos Molestos, annoying works in English) company founded by Milá in the early sixties in order to self-produce his creations: all manner of simple, essential objects that help transform a house into a home. Embodying freedom of movement, Cestita Batería is a lantern that endows the atmosphere with delight wherever it is taken, depicting shadow puppets in the garden or emanating light from every corner.

#### **General description:**

Cherry wood structure.
White opal glass lampshade.
Lithium battery.
Range: 5h on high power / 15h on medium power / 30h on low power.
Battery charging time: 8h.