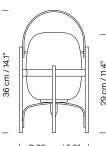

d (dimmable): Module of 20 LEDs Power system: 3 W Operating voltaje: 3, 7 VDC Ta Colour: 2.700 K CRI: 90

Average lifetime light source: 40.000 h

Luminous flux: 363 lm

Built-in LED.
3 light output intensities.
Energy efficiency class (E.E.C): A++... A.
Suitable only for indoor use.
Always use this light source.

Input voltaje : 100 ~ 240 Vac.

(50 Hz / 60 Hz). According to destination.

#### Approximate weight (unpacked):

1,3 kg / 2.8 lb

## Cestita Batería

Miguel Milá. 2017 Table lamps



## **Regulations:**

UNE-EN 60598 UNE-EN 55015 UNE-EN 60529

## Maintenance:

Clean with a smooth cloth. Do not use ammonia, solvents or abrasive cleaning products.

#### Others:

The lamp is delivered in one package.

The assembly instructions are delivered with the product.

## Model: sizes in cm



Ø 22 cm / 8.6"



## **Collection:**

Table lamps



Cesta



Cestita



Cesta Batería



Cesta Metálica



Cestita Metálica

# Wall lamps



Wally

Pendant lamps



Globo Cesta



Globo Cestita