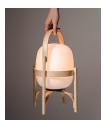

#### Cestita Batería

Miguel Milá. 2017 Table lamps

Cestita Batería is the latest member in the Cesta family: a portable, cordless version. As with all of Milá's objects, Cestita, designed in 1962, strikes a balance between rational functionalism and the legacy of local artisan creation. With this new version, technology helps to enhance its features, maintaining the warmth that is characteristic of the family.

The lamp is a kindred spirit of the mythical Tramo (Trabajos Molestos, annoying works in English) company founded by Milá in the early sixties in order to self-produce his creations: all manner of simple, essential objects that help transform a house into a home. Embodying freedom of movement, Cestita Batería is a lantern that endows the atmosphere with delight wherever it is taken, depicting shadow puppets in the garden or emanating light from every corner.

#### **General description:**

Cherry wood structure.
White opal glass lampshade.
Lithium battery.
Range: 5h on high power / 15h on medium power / 30h on low power.
Battery charging time: 8h.