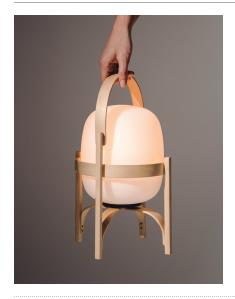

#### Cestita Batería

Miguel Milá. 2017 Table lamps

Cestita Batería is the latest member in the Cesta family: a portable, cordless version. As with all of Milá's objects, Cestita, designed in 1962, strikes a balance between rational functionalism and the legacy of local artisan creation. With this new version, technology helps to enhance its features, maintaining the warmth that is characteristic of the family.

The lamp is a kindred spirit of the mythical Tramo (Trabajos Molestos, annoying works in English) company founded by Milá in the early sixties in order to self-produce his creations: all manner of simple, essential objects that help transform a house into a home. Embodying freedom of movement, Cestita Batería is a lantern that endows the atmosphere with delight wherever it is taken, depicting shadow puppets in the garden or emanating light from every corner.

#### **General description:**

Cherry wood structure.
White opal glass lampshade.
Lithium battery.
Range: 5h on high power / 15h on medium power / 30h on low power.
Battery charging time: 8h.